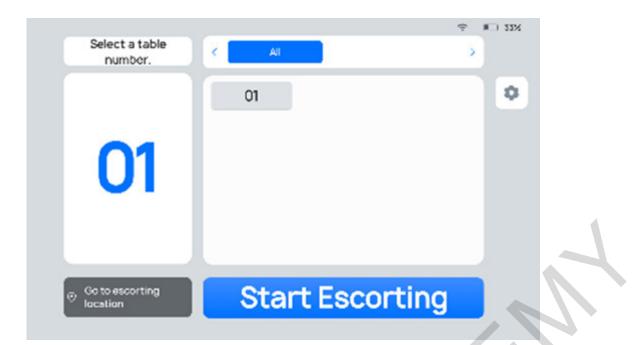

**Customer Attraction:** Select the Customer Attraction Mode then click "Start", the robot will go to the defined location to attract customers by itself.

**Escorting:** Select the table number in Escorting Mode menu, and the robot may lead the customers to the table.