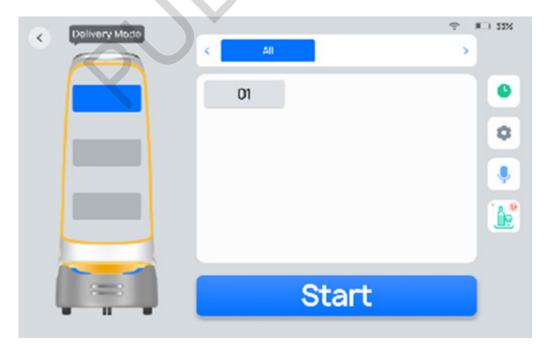

## Quick start guide

Power on: press and hold for 3 seconds to power on/off.

**Charge:** when the battery level is lower than 10%, please connect the charger in time.

Delivery: Click on the target table number on the Delivery Mode menu and click "Start".