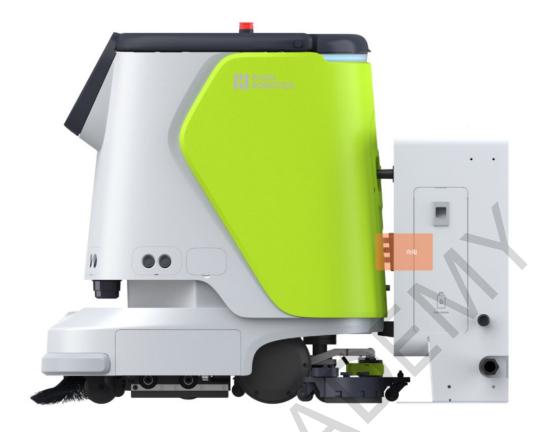

## 2. Automatic Charging

The robot supports automatic charging function, which requires optional installation of a docking station or a charging station, and deployment according to the instructions of the selected equipment. After deployment, the robot can achieve full-process automatic recharging by docking with the charging station.