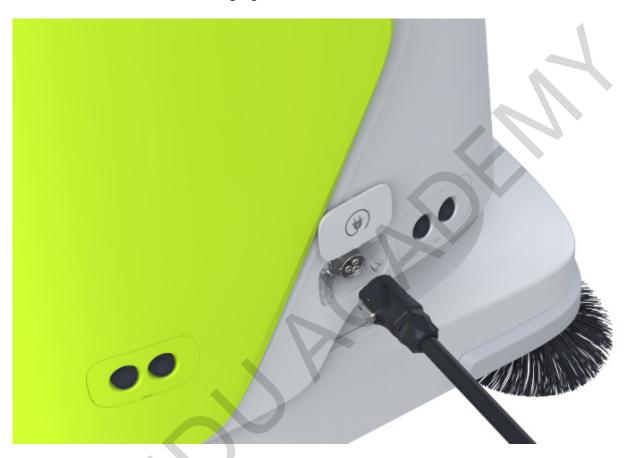

## 1. Manual Charging

To manually charge the robot, connect the charging cable to the robot's charging port. Ensure a secure connection between the charging port and the cable. If the connection is successful, the robot will indicate that it is charging.