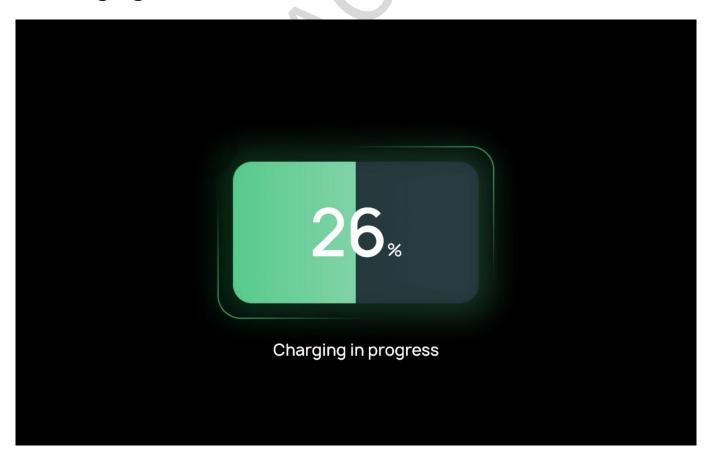

## 1. Manual Charging

To manually charge the robot, connect the charging cable to the robot's charging port. Ensure a secure connection between the charging port and the cable. If the connection is successful, the robot will indicate that it is charging.