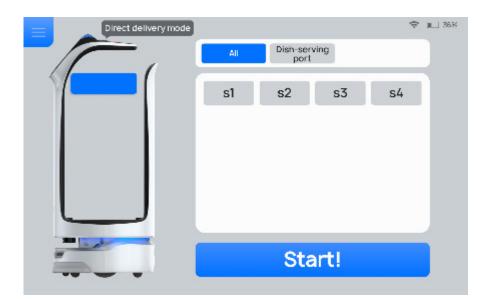

/off.



#### Charging

Please charge the robot or replace the battery promptly if the power level is below 10%.



#### Delivery

Choose table number and click Start to deliver.



Please select the route to cruise.

| E Cruise mode               | 🛋 1 🗢 🖭 37%  |
|-----------------------------|--------------|
| • Stay location settings    | Select route |
|                             | Route1       |
|                             | <br>Route2   |
|                             | Route3       |
|                             | X I          |
|                             |              |
|                             | Start!       |
| Stay location during cruise |              |
|                             |              |

# **Direct Delivery**

One arrival point and one-way delivery.



#### Guiding

AI interactions, guiding, or go to greeting point.



### Birthday

To deliver cakes and gifts with the Birthday Song.



# Special mode

For special scenes like wedding proposal, deliver with special music and words.

|      | Special mode                              | ★ 1 363                                  |
|------|-------------------------------------------|------------------------------------------|
|      | Please select music to play               | Please select the delivery arrival voice |
|      | Music playlist is empty                   |                                          |
|      | Go add                                    | Arrival voice playlist is empty          |
|      |                                           |