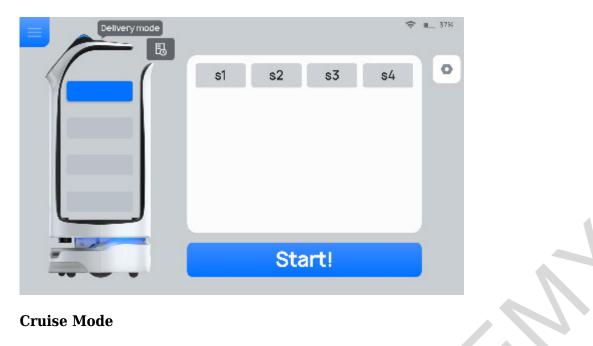

#### Delivery

Choose table number and click Start to deliver.

Please select the route to cruise.

| E Cruise mode               | 🛋 1 🗢 🖭 37%  |
|-----------------------------|--------------|
| • Stay location settings    | Select route |
|                             | Route1       |
|                             | <br>Route2   |
|                             | Route3       |
|                             | X I          |
|                             |              |
|                             | Start!       |
| Stay location during cruise |              |
|                             |              |