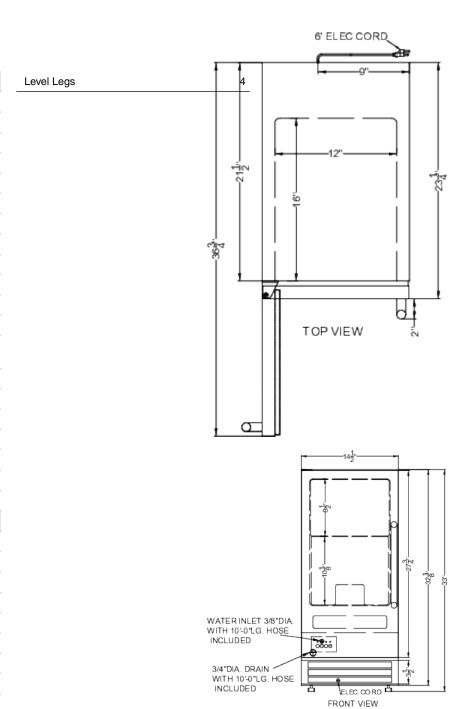

## **BIM44G Specifications:**

| Overview                      |                    |  |
|-------------------------------|--------------------|--|
| Nominal Height                | 33.0" (84 cm)      |  |
| Height of Cabinet             | 33.0" (84 cm)      |  |
| Nominal Width                 | 15.0" (38 cm)      |  |
| Width                         | 14.5" (37 cm)      |  |
| Nominal Depth                 | 24.0" (61 cm)      |  |
| Depth                         | 23.5" (60 cm)      |  |
| Depth with Handle             | 25.0" (64 cm)      |  |
| Depth with door at 90°        | 37.0" (94 cm)      |  |
| Defrost Type                  | Automatic          |  |
| Door                          | Stainless Steel    |  |
| Cabinet                       | Black              |  |
| US Electrical Safety          | UL                 |  |
| Canadian Electrical<br>Safety | ULC                |  |
| Sanitation                    | NSF                |  |
| Amps                          | 4.8                |  |
| Voltage/Frequency             | 115 V AC/60 Hz     |  |
| Weight                        | 100.0 lbs. (45 kg) |  |
| Parts & Labor Warranty        | 1 Year             |  |
| Compressor Warranty           | 5 Years            |  |
| UPC                           | 761101012261       |  |
| Icemaker                      |                    |  |
| Door Swing                    | LHD                |  |
| Reversible                    | Yes                |  |
| Drain Required                | Yes                |  |
| Daily Ice Production          | 50.0 lbs. (23 kg)  |  |
| Ice Storage Capacity          | 25.0 lbs. (11 kg)  |  |
| Ice Shape                     | Cube               |  |
| Size of Cube                  | 7/8" x 7/8" x 7/8" |  |
| Number of Ice Cube Sizes      | 1                  |  |
| Fan Type                      | Exterior           |  |
| Refrigerant Type              | R134a              |  |
| Refrigerant Amount            | 3.88 oz.           |  |
| High Side PSI                 | 350.0              |  |
| Low Side PSI                  | 130.0              |  |
| Interior Height               | 18.5" (47 cm)      |  |
| Interior Width                | 12.0" (30 cm)      |  |
| Interior Depth                | 16.0" (41 cm)      |  |
|                               |                    |  |