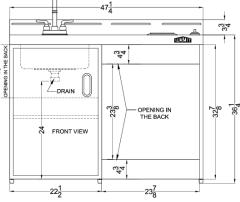

### **C48EL Specifications:**

| Nominal Height 40.0" (102 cm) Height of Cabinet 40.0" (102 cm) Nominal Width 48.0" (122 cm) Width 47.25" (120 cm) Nominal Depth 24.0" (61 cm) Depth 24.0" (61 cm) Depth with door at 90° 44.25" (112 cm) Capacity 5.1 cu.ft. (144 L) Defrost Type Cycle Door White US Electrical Safety ETL Canadian Electrical Safety ETL-C Safety Amps 25.0 Voltage/Frequency 115 V AC/60 Hz Weight 200.0 lbs. (91 kg) Parts & Labor Warranty 1 Year UPC 761101023854  Kitchenette Refrigerator Included CT661W Refrigerator Door Swing RHD Reversible Yes Shelf Type Glass Shelf Qty 3 Crisper Qty 1 Crisper Finish Transparent Crisper Cover Glass Full Door Shelves 3 Thermostat Type Dial Interior Light Yes Refrigerant Amount 0.92 oz. Cooking Type Coil Cooktop Number of Burners 2 Cooktop Controls Dial                                                                                                                                                                                                                                                                                                                                                                                                                                                                                                                                                                                                                    | Overview                                                                                                                                                                                                                                                      |                                                                                |
|-----------------------------------------------------------------------------------------------------------------------------------------------------------------------------------------------------------------------------------------------------------------------------------------------------------------------------------------------------------------------------------------------------------------------------------------------------------------------------------------------------------------------------------------------------------------------------------------------------------------------------------------------------------------------------------------------------------------------------------------------------------------------------------------------------------------------------------------------------------------------------------------------------------------------------------------------------------------------------------------------------------------------------------------------------------------------------------------------------------------------------------------------------------------------------------------------------------------------------------------------------------------------------------------------------------------------------------------------------------------------------------------------------------------------|---------------------------------------------------------------------------------------------------------------------------------------------------------------------------------------------------------------------------------------------------------------|--------------------------------------------------------------------------------|
| Nominal Width 48.0" (122 cm) Width 47.25" (120 cm) Nominal Depth 24.0" (61 cm) Depth 24.0" (61 cm) Depth with door at 90° 44.25" (112 cm) Capacity 5.1 cu.ft. (144 L) Defrost Type Cycle Door White Cabinet White US Electrical Safety ETL Canadian Electrical Safety ETL-C Safety Amps 25.0 Voltage/Frequency 115 V AC/60 Hz Weight 200.0 lbs. (91 kg) Parts & Labor Warranty 1 Year UPC 761101023854  Kitchenette Refrigerator Included CT661W Refrigerator Door Swing RHD Reversible Yes Adjustable Shelves Yes Shelf Type Glass Shelf Qty 3 Crisper Qty 1 Crisper Finish Transparent Crisper Cover Glass Full Door Shelves 3 Thermostat Type Dial Interior Light Yes Refrigerant Type R600a Refrigerant Type R600a Refrigerant Type Coil Cooktop Number of Burners 2                                                                                                                                                                                                                                                                                                                                                                                                                                                                                                                                                                                                                                              | Nominal Height                                                                                                                                                                                                                                                | 40.0" (102 cm)                                                                 |
| Width47.25" (120 cm)Nominal Depth24.0" (61 cm)Depth24.0" (61 cm)Depth with door at 90°44.25" (112 cm)Capacity5.1 cu.ft. (144 L)Defrost TypeCycleDoorWhiteCabinetWhiteUS Electrical SafetyETLCanadian Electrical SafetyETL-CSafety25.0Voltage/Frequency115 V AC/60 HzWeight200.0 lbs. (91 kg)Parts & Labor Warranty1 YearUPC761101023854KitchenetteRefrigerator IncludedCT661WRefrigerator Door SwingRHDReversibleYesAdjustable ShelvesYesShelf Qty3Crisper Qty1Crisper FinishTransparentCrisper CoverGlassFull Door Shelves3Thermostat TypeDialInterior LightYesRefrigerant TypeR600aRefrigerant TypeR600aRefrigerant TypeCoil CooktopNumber of Burners2                                                                                                                                                                                                                                                                                                                                                                                                                                                                                                                                                                                                                                                                                                                                                              | Height of Cabinet                                                                                                                                                                                                                                             | 40.0" (102 cm)                                                                 |
| Nominal Depth 24.0" (61 cm)  Depth 24.0" (61 cm)  Depth with door at 90° 44.25" (112 cm)  Capacity 5.1 cu.ft. (144 L)  Defrost Type Cycle  Door White  Cabinet White  US Electrical Safety ETL  Canadian Electrical Safety ETL-C Safety  Amps 25.0  Voltage/Frequency 115 V AC/60 Hz  Weight 200.0 lbs. (91 kg)  Parts & Labor Warranty 1 Year  UPC 761101023854  Kitchenette  Refrigerator Included CT661W  Refrigerator Door Swing RHD  Reversible Yes  Adjustable Shelves Yes  Shelf Type Glass  Shelf Qty 3  Crisper Qty 1  Crisper Finish Transparent  Crisper Cover Glass  Full Door Shelves 3  Thermostat Type Dial  Interior Light Yes  Refrigerant Type R600a  Refrigerant Type R600a  Refrigerant Amount 0.92 oz.  Cooking Type Coil Cooktop  Number of Burners 2                                                                                                                                                                                                                                                                                                                                                                                                                                                                                                                                                                                                                                           | Nominal Width                                                                                                                                                                                                                                                 | 48.0" (122 cm)                                                                 |
| Depth with door at 90°                                                                                                                                                                                                                                                                                                                                                                                                                                                                                                                                                                                                                                                                                                                                                                                                                                                                                                                                                                                                                                                                                                                                                                                                                                                                                                                                                                                                | Width                                                                                                                                                                                                                                                         | 47.25" (120 cm)                                                                |
| Depth with door at 90° 44.25" (112 cm) Capacity 5.1 cu.ft. (144 L) Defrost Type Cycle Door White Cabinet White US Electrical Safety ETL Canadian Electrical Safety ETL-C Safety  Amps 25.0 Voltage/Frequency 115 V AC/60 Hz Weight 200.0 lbs. (91 kg) Parts & Labor Warranty 1 Year UPC 761101023854  Kitchenette Refrigerator Included CT661W Refrigerator Door Swing RHD Reversible Yes Shelf Type Glass Shelf Qty 3 Crisper Qty 1 Crisper Finish Transparent Crisper Cover Glass Full Door Shelves 3 Thermostat Type Dial Interior Light Yes Refrigerant Amount 0.92 oz. Cooking Type Coil Cooktop Number of Burners 2                                                                                                                                                                                                                                                                                                                                                                                                                                                                                                                                                                                                                                                                                                                                                                                             | Nominal Depth                                                                                                                                                                                                                                                 | 24.0" (61 cm)                                                                  |
| Capacity 5.1 cu.ft. (144 L)  Defrost Type Cycle  Door White  Cabinet White  US Electrical Safety ETL  Canadian Electrical Safety  Amps 25.0  Voltage/Frequency 115 V AC/60 Hz  Weight 200.0 lbs. (91 kg)  Parts & Labor Warranty 1 Year  UPC 761101023854  Kitchenette  Refrigerator Included CT661W  Refrigerator Door Swing RHD  Reversible Yes  Adjustable Shelves Yes  Shelf Type Glass  Shelf Qty 3  Crisper Qty 1  Crisper Finish Transparent  Crisper Cover Glass  Full Door Shelves 3  Thermostat Type Dial  Interior Light Yes  Refrigerant Amount 0.92 oz.  Cooking Type Coil Cooktop  Number of Burners 2                                                                                                                                                                                                                                                                                                                                                                                                                                                                                                                                                                                                                                                                                                                                                                                                  | Depth                                                                                                                                                                                                                                                         | 24.0" (61 cm)                                                                  |
| Defrost Type Cycle  Door White  Cabinet White  US Electrical Safety ETL  Canadian Electrical ETL-C Safety  Amps 25.0  Voltage/Frequency 115 V AC/60 Hz  Weight 200.0 lbs. (91 kg)  Parts & Labor Warranty 1 Year  UPC 761101023854  Kitchenette  Refrigerator Included CT661W  Refrigerator Door Swing RHD  Reversible Yes  Adjustable Shelves Yes  Shelf Type Glass  Shelf Qty 3  Crisper Qty 1  Crisper Finish Transparent  Crisper Cover Glass  Full Door Shelves 3  Thermostat Type Dial  Interior Light Yes  Refrigerant Amount 0.92 oz.  Cooking Type Coil Cooktop  Number of Burners 2                                                                                                                                                                                                                                                                                                                                                                                                                                                                                                                                                                                                                                                                                                                                                                                                                         | Depth with door at 90°                                                                                                                                                                                                                                        | 44.25" (112 cm)                                                                |
| Door White Cabinet White US Electrical Safety ETL Canadian Electrical Safety  Amps 25.0 Voltage/Frequency 115 V AC/60 Hz Weight 200.0 lbs. (91 kg) Parts & Labor Warranty 1 Year UPC 761101023854  Kitchenette Refrigerator Included CT661W Refrigerator Door Swing RHD Reversible Yes Adjustable Shelves Yes Shelf Type Glass Shelf Qty 3 Crisper Qty 1 Crisper Finish Transparent Crisper Cover Glass Full Door Shelves 3 Thermostat Type Dial Interior Light Yes Refrigerant Amount 0.92 oz. Cooking Type Coil Cooktop Number of Burners 2                                                                                                                                                                                                                                                                                                                                                                                                                                                                                                                                                                                                                                                                                                                                                                                                                                                                         | Capacity                                                                                                                                                                                                                                                      | 5.1 cu.ft. (144 L)                                                             |
| CabinetWhiteUS Electrical SafetyETLCanadian Electrical<br>SafetyETL-CAmps25.0Voltage/Frequency115 V AC/60 HzWeight200.0 lbs. (91 kg)Parts & Labor Warranty1 YearUPC761101023854KitchenetteRefrigerator IncludedCT661WRefrigerator Door SwingRHDReversibleYesAdjustable ShelvesYesShelf TypeGlassShelf Qty3Crisper Qty1Crisper FinishTransparentCrisper CoverGlassFull Door Shelves3Thermostat TypeDialInterior LightYesRefrigerant TypeR600aRefrigerant Amount0.92 oz.Cooking TypeCoil CooktopNumber of Burners2                                                                                                                                                                                                                                                                                                                                                                                                                                                                                                                                                                                                                                                                                                                                                                                                                                                                                                      | Defrost Type                                                                                                                                                                                                                                                  | Cycle                                                                          |
| US Electrical Safety  Canadian Electrical Safety  Amps  25.0  Voltage/Frequency  Parts & Labor Warranty  UPC  Refrigerator Included  Refrigerator Door Swing  Reversible  Adjustable Shelves  Shelf Type  Shelf Qty  Crisper Qty  Crisper Cover  Full Door Shelves  Full Door Shelves  Full Door Shelves  Refrigerant Type  Refrigerant Type  Refrigerant Type  Refrigerant Type  Refooa  Refrigerant Amount  O.92 oz.  Cooking Type  Coil Cooktop  Number of Burners  200.0 lbs. (91 kg)  ETL-C  ETL  ETL-C  ETL  ETL-C  ETL  ETL  ETL-C  ETL  ETL  ETL  ETL  ETL  ETL  ETL  ET | Door                                                                                                                                                                                                                                                          | White                                                                          |
| Canadian Electrical Safety  Amps 25.0  Voltage/Frequency 115 V AC/60 Hz  Weight 200.0 lbs. (91 kg)  Parts & Labor Warranty 1 Year  UPC 761101023854  Kitchenette  Refrigerator Included CT661W  Refrigerator Door Swing RHD  Reversible Yes  Adjustable Shelves Yes  Shelf Type Glass  Shelf Qty 3  Crisper Qty 1  Crisper Finish Transparent  Crisper Cover Glass  Full Door Shelves 3  Thermostat Type Dial  Interior Light Yes  Refrigerant Amount 0.92 oz.  Cooking Type Coil Cooktop  Number of Burners 2                                                                                                                                                                                                                                                                                                                                                                                                                                                                                                                                                                                                                                                                                                                                                                                                                                                                                                        | Cabinet                                                                                                                                                                                                                                                       | White                                                                          |
| Safety Amps 25.0  Voltage/Frequency 115 V AC/60 Hz  Weight 200.0 lbs. (91 kg)  Parts & Labor Warranty 1 Year  UPC 761101023854  Kitchenette  Refrigerator Included CT661W  Refrigerator Door Swing RHD  Reversible Yes  Adjustable Shelves Yes  Shelf Type Glass  Shelf Qty 3  Crisper Qty 1  Crisper Finish Transparent  Crisper Cover Glass  Full Door Shelves 3  Thermostat Type Dial  Interior Light Yes  Refrigerant Amount 0.92 oz.  Cooking Type Coil Cooktop  Number of Burners 2                                                                                                                                                                                                                                                                                                                                                                                                                                                                                                                                                                                                                                                                                                                                                                                                                                                                                                                             | US Electrical Safety                                                                                                                                                                                                                                          | ETL                                                                            |
| Voltage/Frequency  Weight  Weight  200.0 lbs. (91 kg)  Parts & Labor Warranty  UPC  761101023854  Kitchenette  Refrigerator Included  Refrigerator Door Swing  Reversible  Yes  Adjustable Shelves  Shelf Type  Glass  Shelf Qty  3  Crisper Qty  1  Crisper Finish  Transparent  Crisper Cover  Glass  Full Door Shelves  3  Thermostat Type  Dial  Interior Light  Yes  Refrigerant Amount  0.92 oz.  Cooking Type  Coil Cooktop  Number of Burners  2                                                                                                                                                                                                                                                                                                                                                                                                                                                                                                                                                                                                                                                                                                                                                                                                                                                                                                                                                              |                                                                                                                                                                                                                                                               | ETL-C                                                                          |
| Weight200.0 lbs. (91 kg)Parts & Labor Warranty1 YearUPC761101023854KitchenetteRefrigerator IncludedCT661WRefrigerator Door SwingRHDReversibleYesAdjustable ShelvesYesShelf TypeGlassShelf Qty3Crisper Qty1Crisper FinishTransparentCrisper CoverGlassFull Door Shelves3Thermostat TypeDialInterior LightYesRefrigerant TypeR600aRefrigerant Amount0.92 oz.Cooking TypeCoil CooktopNumber of Burners2                                                                                                                                                                                                                                                                                                                                                                                                                                                                                                                                                                                                                                                                                                                                                                                                                                                                                                                                                                                                                  | Amps                                                                                                                                                                                                                                                          | 25.0                                                                           |
| Parts & Labor Warranty UPC 761101023854  Kitchenette Refrigerator Included CT661W Refrigerator Door Swing RHD Reversible Yes Adjustable Shelves Yes Shelf Type Glass Shelf Qty 3 Crisper Qty 1 Crisper Finish Transparent Crisper Cover Glass Full Door Shelves 3 Thermostat Type Dial Interior Light Yes Refrigerant Amount 0.92 oz. Cooking Type Coil Cooktop Number of Burners 2                                                                                                                                                                                                                                                                                                                                                                                                                                                                                                                                                                                                                                                                                                                                                                                                                                                                                                                                                                                                                                   | Voltage/Frequency                                                                                                                                                                                                                                             | 115 V AC/60 Hz                                                                 |
| UPC761101023854KitchenetteRefrigerator IncludedCT661WRefrigerator Door SwingRHDReversibleYesAdjustable ShelvesYesShelf TypeGlassShelf Qty3Crisper Qty1Crisper FinishTransparentCrisper CoverGlassFull Door Shelves3Thermostat TypeDialInterior LightYesRefrigerant TypeR600aRefrigerant Amount0.92 oz.Cooking TypeCoil CooktopNumber of Burners2                                                                                                                                                                                                                                                                                                                                                                                                                                                                                                                                                                                                                                                                                                                                                                                                                                                                                                                                                                                                                                                                      | Weight                                                                                                                                                                                                                                                        | 200.0 lbs. (91 kg)                                                             |
| KitchenetteRefrigerator IncludedCT661WRefrigerator Door SwingRHDReversibleYesAdjustable ShelvesYesShelf TypeGlassShelf Qty3Crisper Qty1Crisper FinishTransparentCrisper CoverGlassFull Door Shelves3Thermostat TypeDialInterior LightYesRefrigerant TypeR600aRefrigerant Amount0.92 oz.Cooking TypeCoil CooktopNumber of Burners2                                                                                                                                                                                                                                                                                                                                                                                                                                                                                                                                                                                                                                                                                                                                                                                                                                                                                                                                                                                                                                                                                     | Parts & Labor Warranty                                                                                                                                                                                                                                        | 1 Year                                                                         |
| Refrigerator Included CT661W Refrigerator Door Swing RHD Reversible Yes Adjustable Shelves Yes Shelf Type Glass Shelf Qty 3 Crisper Qty 1 Crisper Finish Transparent Crisper Cover Glass Full Door Shelves 3 Thermostat Type Dial Interior Light Yes Refrigerant Type R600a Refrigerant Amount 0.92 oz. Cooking Type Coil Cooktop Number of Burners 2                                                                                                                                                                                                                                                                                                                                                                                                                                                                                                                                                                                                                                                                                                                                                                                                                                                                                                                                                                                                                                                                 | UPC                                                                                                                                                                                                                                                           | 761101023854                                                                   |
| Refrigerator Door Swing Reversible Yes Adjustable Shelves Yes Shelf Type Glass Shelf Qty 3 Crisper Qty 1 Crisper Finish Transparent Crisper Cover Glass Full Door Shelves 3 Thermostat Type Dial Interior Light Yes Refrigerant Type R600a Refrigerant Amount 0.92 oz. Cooking Type Coil Cooktop Number of Burners 2                                                                                                                                                                                                                                                                                                                                                                                                                                                                                                                                                                                                                                                                                                                                                                                                                                                                                                                                                                                                                                                                                                  |                                                                                                                                                                                                                                                               |                                                                                |
| ReversibleYesAdjustable ShelvesYesShelf TypeGlassShelf Qty3Crisper Qty1Crisper FinishTransparentCrisper CoverGlassFull Door Shelves3Thermostat TypeDialInterior LightYesRefrigerant TypeR600aRefrigerant Amount0.92 oz.Cooking TypeCoil CooktopNumber of Burners2                                                                                                                                                                                                                                                                                                                                                                                                                                                                                                                                                                                                                                                                                                                                                                                                                                                                                                                                                                                                                                                                                                                                                     | Kitchenette                                                                                                                                                                                                                                                   |                                                                                |
| Adjustable Shelves  Shelf Type Glass Shelf Qty 3 Crisper Qty 1 Crisper Finish Transparent Crisper Cover Glass Full Door Shelves 7 Thermostat Type Dial Interior Light Yes Refrigerant Type Re600a Refrigerant Amount 0.92 oz. Cooking Type Coil Cooktop Number of Burners 2                                                                                                                                                                                                                                                                                                                                                                                                                                                                                                                                                                                                                                                                                                                                                                                                                                                                                                                                                                                                                                                                                                                                           |                                                                                                                                                                                                                                                               | CT661W                                                                         |
| Shelf TypeGlassShelf Qty3Crisper Qty1Crisper FinishTransparentCrisper CoverGlassFull Door Shelves3Thermostat TypeDialInterior LightYesRefrigerant TypeR600aRefrigerant Amount0.92 oz.Cooking TypeCoil CooktopNumber of Burners2                                                                                                                                                                                                                                                                                                                                                                                                                                                                                                                                                                                                                                                                                                                                                                                                                                                                                                                                                                                                                                                                                                                                                                                       | Refrigerator Included                                                                                                                                                                                                                                         |                                                                                |
| Shelf Qty 3 Crisper Qty 1 Crisper Finish Transparent Crisper Cover Glass Full Door Shelves 3 Thermostat Type Dial Interior Light Yes Refrigerant Type R600a Refrigerant Amount 0.92 oz. Cooking Type Coil Cooktop Number of Burners 2                                                                                                                                                                                                                                                                                                                                                                                                                                                                                                                                                                                                                                                                                                                                                                                                                                                                                                                                                                                                                                                                                                                                                                                 | Refrigerator Included Refrigerator Door Swing                                                                                                                                                                                                                 | RHD                                                                            |
| Crisper Qty1Crisper FinishTransparentCrisper CoverGlassFull Door Shelves3Thermostat TypeDialInterior LightYesRefrigerant TypeR600aRefrigerant Amount0.92 oz.Cooking TypeCoil CooktopNumber of Burners2                                                                                                                                                                                                                                                                                                                                                                                                                                                                                                                                                                                                                                                                                                                                                                                                                                                                                                                                                                                                                                                                                                                                                                                                                | Refrigerator Included Refrigerator Door Swing Reversible                                                                                                                                                                                                      | RHD<br>Yes                                                                     |
| Crisper Finish Transparent Crisper Cover Glass Full Door Shelves 3 Thermostat Type Dial Interior Light Yes Refrigerant Type R600a Refrigerant Amount 0.92 oz. Cooking Type Coil Cooktop Number of Burners 2                                                                                                                                                                                                                                                                                                                                                                                                                                                                                                                                                                                                                                                                                                                                                                                                                                                                                                                                                                                                                                                                                                                                                                                                           | Refrigerator Included Refrigerator Door Swing Reversible Adjustable Shelves                                                                                                                                                                                   | RHD<br>Yes<br>Yes                                                              |
| Crisper CoverGlassFull Door Shelves3Thermostat TypeDialInterior LightYesRefrigerant TypeR600aRefrigerant Amount0.92 oz.Cooking TypeCoil CooktopNumber of Burners2                                                                                                                                                                                                                                                                                                                                                                                                                                                                                                                                                                                                                                                                                                                                                                                                                                                                                                                                                                                                                                                                                                                                                                                                                                                     | Refrigerator Included Refrigerator Door Swing Reversible Adjustable Shelves Shelf Type                                                                                                                                                                        | RHD Yes Yes Glass                                                              |
| Full Door Shelves3Thermostat TypeDialInterior LightYesRefrigerant TypeR600aRefrigerant Amount0.92 oz.Cooking TypeCoil CooktopNumber of Burners2                                                                                                                                                                                                                                                                                                                                                                                                                                                                                                                                                                                                                                                                                                                                                                                                                                                                                                                                                                                                                                                                                                                                                                                                                                                                       | Refrigerator Included Refrigerator Door Swing Reversible Adjustable Shelves Shelf Type Shelf Qty                                                                                                                                                              | RHD Yes Yes Glass                                                              |
| Thermostat TypeDialInterior LightYesRefrigerant TypeR600aRefrigerant Amount0.92 oz.Cooking TypeCoil CooktopNumber of Burners2                                                                                                                                                                                                                                                                                                                                                                                                                                                                                                                                                                                                                                                                                                                                                                                                                                                                                                                                                                                                                                                                                                                                                                                                                                                                                         | Refrigerator Included Refrigerator Door Swing Reversible Adjustable Shelves Shelf Type Shelf Qty Crisper Qty                                                                                                                                                  | RHD Yes Yes Glass 3                                                            |
| Interior LightYesRefrigerant TypeR600aRefrigerant Amount0.92 oz.Cooking TypeCoil CooktopNumber of Burners2                                                                                                                                                                                                                                                                                                                                                                                                                                                                                                                                                                                                                                                                                                                                                                                                                                                                                                                                                                                                                                                                                                                                                                                                                                                                                                            | Refrigerator Included Refrigerator Door Swing Reversible Adjustable Shelves Shelf Type Shelf Qty Crisper Qty Crisper Finish                                                                                                                                   | RHD Yes Yes Glass 3 1 Transparent                                              |
| Refrigerant TypeR600aRefrigerant Amount0.92 oz.Cooking TypeCoil CooktopNumber of Burners2                                                                                                                                                                                                                                                                                                                                                                                                                                                                                                                                                                                                                                                                                                                                                                                                                                                                                                                                                                                                                                                                                                                                                                                                                                                                                                                             | Refrigerator Included Refrigerator Door Swing Reversible Adjustable Shelves Shelf Type Shelf Qty Crisper Qty Crisper Finish Crisper Cover                                                                                                                     | RHD Yes Yes Glass 3 1 Transparent Glass                                        |
| Refrigerant Amount 0.92 oz.  Cooking Type Coil Cooktop  Number of Burners 2                                                                                                                                                                                                                                                                                                                                                                                                                                                                                                                                                                                                                                                                                                                                                                                                                                                                                                                                                                                                                                                                                                                                                                                                                                                                                                                                           | Refrigerator Included Refrigerator Door Swing Reversible Adjustable Shelves Shelf Type Shelf Qty Crisper Qty Crisper Finish Crisper Cover Full Door Shelves                                                                                                   | RHD Yes Yes Glass 3 1 Transparent Glass 3                                      |
| Cooking TypeCoil CooktopNumber of Burners2                                                                                                                                                                                                                                                                                                                                                                                                                                                                                                                                                                                                                                                                                                                                                                                                                                                                                                                                                                                                                                                                                                                                                                                                                                                                                                                                                                            | Refrigerator Included Refrigerator Door Swing Reversible Adjustable Shelves Shelf Type Shelf Qty Crisper Qty Crisper Finish Crisper Cover Full Door Shelves Thermostat Type                                                                                   | RHD Yes Yes Glass 3 1 Transparent Glass 3 Dial                                 |
| Number of Burners 2                                                                                                                                                                                                                                                                                                                                                                                                                                                                                                                                                                                                                                                                                                                                                                                                                                                                                                                                                                                                                                                                                                                                                                                                                                                                                                                                                                                                   | Refrigerator Included Refrigerator Door Swing Reversible Adjustable Shelves Shelf Type Shelf Qty Crisper Qty Crisper Finish Crisper Cover Full Door Shelves Thermostat Type Interior Light                                                                    | RHD Yes Yes Glass 3 1 Transparent Glass 3 Dial Yes                             |
|                                                                                                                                                                                                                                                                                                                                                                                                                                                                                                                                                                                                                                                                                                                                                                                                                                                                                                                                                                                                                                                                                                                                                                                                                                                                                                                                                                                                                       | Refrigerator Included Refrigerator Door Swing Reversible Adjustable Shelves Shelf Type Shelf Qty Crisper Qty Crisper Finish Crisper Cover Full Door Shelves Thermostat Type Interior Light Refrigerant Type                                                   | RHD Yes Yes Glass 3 1 Transparent Glass 3 Dial Yes R600a                       |
| Cooktop Controls Dial                                                                                                                                                                                                                                                                                                                                                                                                                                                                                                                                                                                                                                                                                                                                                                                                                                                                                                                                                                                                                                                                                                                                                                                                                                                                                                                                                                                                 | Refrigerator Included Refrigerator Door Swing Reversible Adjustable Shelves Shelf Type Shelf Qty Crisper Qty Crisper Finish Crisper Cover Full Door Shelves Thermostat Type Interior Light Refrigerant Type Refrigerant Amount                                | RHD Yes Yes Glass 3 1 Transparent Glass 3 Dial Yes R600a 0.92 oz.              |
|                                                                                                                                                                                                                                                                                                                                                                                                                                                                                                                                                                                                                                                                                                                                                                                                                                                                                                                                                                                                                                                                                                                                                                                                                                                                                                                                                                                                                       | Refrigerator Included Refrigerator Door Swing Reversible Adjustable Shelves Shelf Type Shelf Qty Crisper Qty Crisper Finish Crisper Cover Full Door Shelves Thermostat Type Interior Light Refrigerant Type Refrigerant Amount Cooking Type                   | RHD Yes Yes Glass 3 1 Transparent Glass 3 Dial Yes R600a 0.92 oz. Coil Cooktop |
| Interior Height 1 19.5" (50 cm)                                                                                                                                                                                                                                                                                                                                                                                                                                                                                                                                                                                                                                                                                                                                                                                                                                                                                                                                                                                                                                                                                                                                                                                                                                                                                                                                                                                       | Refrigerator Included Refrigerator Door Swing Reversible Adjustable Shelves Shelf Type Shelf Qty Crisper Qty Crisper Finish Crisper Cover Full Door Shelves Thermostat Type Interior Light Refrigerant Type Refrigerant Amount Cooking Type Number of Burners | RHD Yes Yes Glass 3 1 Transparent Glass 3 Dial Yes R600a 0.92 oz. Coil Cooktop |

| Interior Width 1       | 20.5" (52 cm)  |
|------------------------|----------------|
| Interior Depth 1       | 17.0" (43 cm)  |
| Interior Height 2      | 5.0" (13 cm)   |
| Interior Width 2       | 19.0" (48 cm)  |
| Interior Depth 2       | 11.5" (29 cm)  |
| Compressor Step Height | 7.0" (18 cm)   |
| Compressor Step With   | 20.5" (52 cm)  |
| Compressor Step Depth  | 5.0" (13 cm)   |
| Sink Height            | 5.88" (15 cm)  |
| Sink Width             | 16.75" (43 cm) |
| Sink Depth             | 14.88" (38 cm) |
|                        |                |