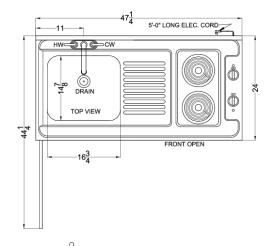

### **C48EL Specifications:**

| Nominal Height 40.0" (102 cm) Height of Cabinet 40.0" (102 cm) Nominal Width 48.0" (122 cm) Width 47.25" (120 cm) Nominal Depth 24.0" (61 cm) Depth 24.0" (61 cm) Depth with door at 90° 44.25" (112 cm) Capacity 5.1 cu.ft. (144 L) Defrost Type Cycle Door White US Electrical Safety ETL Canadian Electrical Safety ETL-C Safety Amps 25.0 Voltage/Frequency 115 V AC/60 Hz Weight 200.0 lbs. (91 kg) Parts & Labor Warranty 1 Year UPC 761101023854  Kitchenette Refrigerator Included CT661W Refrigerator Door Swing RHD Reversible Yes Shelf Type Glass Shelf Qty 3 Crisper Qty 1 Crisper Finish Transparent Crisper Cover Glass Full Door Shelves 3 Thermostat Type Dial Interior Light Yes Refrigerant Amount 0.92 oz. Cooking Type Coil Cooktop Number of Burners 2 Cooktop Controls Dial                                                                                                                                                                                                                                                                                                                                                                                                                                                                                                                                                                                                                    | Overview                                                                                                                                                                                                                                                      |                                                                                |
|-----------------------------------------------------------------------------------------------------------------------------------------------------------------------------------------------------------------------------------------------------------------------------------------------------------------------------------------------------------------------------------------------------------------------------------------------------------------------------------------------------------------------------------------------------------------------------------------------------------------------------------------------------------------------------------------------------------------------------------------------------------------------------------------------------------------------------------------------------------------------------------------------------------------------------------------------------------------------------------------------------------------------------------------------------------------------------------------------------------------------------------------------------------------------------------------------------------------------------------------------------------------------------------------------------------------------------------------------------------------------------------------------------------------------|---------------------------------------------------------------------------------------------------------------------------------------------------------------------------------------------------------------------------------------------------------------|--------------------------------------------------------------------------------|
| Nominal Width 48.0" (122 cm) Width 47.25" (120 cm) Nominal Depth 24.0" (61 cm) Depth 24.0" (61 cm) Depth with door at 90° 44.25" (112 cm) Capacity 5.1 cu.ft. (144 L) Defrost Type Cycle Door White Cabinet White US Electrical Safety ETL Canadian Electrical Safety ETL-C Safety Amps 25.0 Voltage/Frequency 115 V AC/60 Hz Weight 200.0 lbs. (91 kg) Parts & Labor Warranty 1 Year UPC 761101023854  Kitchenette Refrigerator Included CT661W Refrigerator Door Swing RHD Reversible Yes Adjustable Shelves Yes Shelf Type Glass Shelf Qty 3 Crisper Qty 1 Crisper Finish Transparent Crisper Cover Glass Full Door Shelves 3 Thermostat Type Dial Interior Light Yes Refrigerant Type R600a Refrigerant Type R600a Refrigerant Type Coil Cooktop Number of Burners 2                                                                                                                                                                                                                                                                                                                                                                                                                                                                                                                                                                                                                                              | Nominal Height                                                                                                                                                                                                                                                | 40.0" (102 cm)                                                                 |
| Width47.25" (120 cm)Nominal Depth24.0" (61 cm)Depth24.0" (61 cm)Depth with door at 90°44.25" (112 cm)Capacity5.1 cu.ft. (144 L)Defrost TypeCycleDoorWhiteCabinetWhiteUS Electrical SafetyETLCanadian Electrical SafetyETL-CSafety25.0Voltage/Frequency115 V AC/60 HzWeight200.0 lbs. (91 kg)Parts & Labor Warranty1 YearUPC761101023854KitchenetteRefrigerator IncludedCT661WRefrigerator Door SwingRHDReversibleYesAdjustable ShelvesYesShelf Qty3Crisper Qty1Crisper FinishTransparentCrisper CoverGlassFull Door Shelves3Thermostat TypeDialInterior LightYesRefrigerant TypeR600aRefrigerant TypeR600aRefrigerant TypeCoil CooktopNumber of Burners2                                                                                                                                                                                                                                                                                                                                                                                                                                                                                                                                                                                                                                                                                                                                                              | Height of Cabinet                                                                                                                                                                                                                                             | 40.0" (102 cm)                                                                 |
| Nominal Depth 24.0" (61 cm)  Depth 24.0" (61 cm)  Depth with door at 90° 44.25" (112 cm)  Capacity 5.1 cu.ft. (144 L)  Defrost Type Cycle  Door White  Cabinet White  US Electrical Safety ETL  Canadian Electrical Safety ETL-C Safety  Amps 25.0  Voltage/Frequency 115 V AC/60 Hz  Weight 200.0 lbs. (91 kg)  Parts & Labor Warranty 1 Year  UPC 761101023854  Kitchenette  Refrigerator Included CT661W  Refrigerator Door Swing RHD  Reversible Yes  Adjustable Shelves Yes  Shelf Type Glass  Shelf Qty 3  Crisper Qty 1  Crisper Finish Transparent  Crisper Cover Glass  Full Door Shelves 3  Thermostat Type Dial  Interior Light Yes  Refrigerant Type R600a  Refrigerant Type R600a  Refrigerant Amount 0.92 oz.  Cooking Type Coil Cooktop  Number of Burners 2                                                                                                                                                                                                                                                                                                                                                                                                                                                                                                                                                                                                                                           | Nominal Width                                                                                                                                                                                                                                                 | 48.0" (122 cm)                                                                 |
| Depth with door at 90°                                                                                                                                                                                                                                                                                                                                                                                                                                                                                                                                                                                                                                                                                                                                                                                                                                                                                                                                                                                                                                                                                                                                                                                                                                                                                                                                                                                                | Width                                                                                                                                                                                                                                                         | 47.25" (120 cm)                                                                |
| Depth with door at 90° 44.25" (112 cm) Capacity 5.1 cu.ft. (144 L) Defrost Type Cycle Door White Cabinet White US Electrical Safety ETL Canadian Electrical Safety ETL-C Safety  Amps 25.0 Voltage/Frequency 115 V AC/60 Hz Weight 200.0 lbs. (91 kg) Parts & Labor Warranty 1 Year UPC 761101023854  Kitchenette Refrigerator Included CT661W Refrigerator Door Swing RHD Reversible Yes Shelf Type Glass Shelf Qty 3 Crisper Qty 1 Crisper Finish Transparent Crisper Cover Glass Full Door Shelves 3 Thermostat Type Dial Interior Light Yes Refrigerant Amount 0.92 oz. Cooking Type Coil Cooktop Number of Burners 2                                                                                                                                                                                                                                                                                                                                                                                                                                                                                                                                                                                                                                                                                                                                                                                             | Nominal Depth                                                                                                                                                                                                                                                 | 24.0" (61 cm)                                                                  |
| Capacity 5.1 cu.ft. (144 L)  Defrost Type Cycle  Door White  Cabinet White  US Electrical Safety ETL  Canadian Electrical Safety  Amps 25.0  Voltage/Frequency 115 V AC/60 Hz  Weight 200.0 lbs. (91 kg)  Parts & Labor Warranty 1 Year  UPC 761101023854  Kitchenette  Refrigerator Included CT661W  Refrigerator Door Swing RHD  Reversible Yes  Adjustable Shelves Yes  Shelf Type Glass  Shelf Qty 3  Crisper Qty 1  Crisper Finish Transparent  Crisper Cover Glass  Full Door Shelves 3  Thermostat Type Dial  Interior Light Yes  Refrigerant Amount 0.92 oz.  Cooking Type Coil Cooktop  Number of Burners 2                                                                                                                                                                                                                                                                                                                                                                                                                                                                                                                                                                                                                                                                                                                                                                                                  | Depth                                                                                                                                                                                                                                                         | 24.0" (61 cm)                                                                  |
| Defrost Type Cycle  Door White  Cabinet White  US Electrical Safety ETL  Canadian Electrical ETL-C Safety  Amps 25.0  Voltage/Frequency 115 V AC/60 Hz  Weight 200.0 lbs. (91 kg)  Parts & Labor Warranty 1 Year  UPC 761101023854  Kitchenette  Refrigerator Included CT661W  Refrigerator Door Swing RHD  Reversible Yes  Adjustable Shelves Yes  Shelf Type Glass  Shelf Qty 3  Crisper Qty 1  Crisper Finish Transparent  Crisper Cover Glass  Full Door Shelves 3  Thermostat Type Dial  Interior Light Yes  Refrigerant Amount 0.92 oz.  Cooking Type Coil Cooktop  Number of Burners 2                                                                                                                                                                                                                                                                                                                                                                                                                                                                                                                                                                                                                                                                                                                                                                                                                         | Depth with door at 90°                                                                                                                                                                                                                                        | 44.25" (112 cm)                                                                |
| Door White Cabinet White US Electrical Safety ETL Canadian Electrical Safety  Amps 25.0 Voltage/Frequency 115 V AC/60 Hz Weight 200.0 lbs. (91 kg) Parts & Labor Warranty 1 Year UPC 761101023854  Kitchenette Refrigerator Included CT661W Refrigerator Door Swing RHD Reversible Yes Adjustable Shelves Yes Shelf Type Glass Shelf Qty 3 Crisper Qty 1 Crisper Finish Transparent Crisper Cover Glass Full Door Shelves 3 Thermostat Type Dial Interior Light Yes Refrigerant Amount 0.92 oz. Cooking Type Coil Cooktop Number of Burners 2                                                                                                                                                                                                                                                                                                                                                                                                                                                                                                                                                                                                                                                                                                                                                                                                                                                                         | Capacity                                                                                                                                                                                                                                                      | 5.1 cu.ft. (144 L)                                                             |
| CabinetWhiteUS Electrical SafetyETLCanadian Electrical<br>SafetyETL-CAmps25.0Voltage/Frequency115 V AC/60 HzWeight200.0 lbs. (91 kg)Parts & Labor Warranty1 YearUPC761101023854KitchenetteRefrigerator IncludedCT661WRefrigerator Door SwingRHDReversibleYesAdjustable ShelvesYesShelf TypeGlassShelf Qty3Crisper Qty1Crisper FinishTransparentCrisper CoverGlassFull Door Shelves3Thermostat TypeDialInterior LightYesRefrigerant TypeR600aRefrigerant Amount0.92 oz.Cooking TypeCoil CooktopNumber of Burners2                                                                                                                                                                                                                                                                                                                                                                                                                                                                                                                                                                                                                                                                                                                                                                                                                                                                                                      | Defrost Type                                                                                                                                                                                                                                                  | Cycle                                                                          |
| US Electrical Safety  Canadian Electrical Safety  Amps  25.0  Voltage/Frequency  Parts & Labor Warranty  UPC  Refrigerator Included  Refrigerator Door Swing  Reversible  Adjustable Shelves  Shelf Type  Shelf Qty  Crisper Qty  Crisper Cover  Full Door Shelves  Full Door Shelves  Full Door Shelves  Refrigerant Type  Refrigerant Type  Refrigerant Type  Refrigerant Type  Refooa  Refrigerant Amount  O.92 oz.  Cooking Type  Coil Cooktop  Number of Burners  200.0 lbs. (91 kg)  ETL-C  ETL  ETL-C  ETL  ETL-C  ETL  ETL  ETL-C  ETL  ETL  ETL  ETL  ETL  ETL  ETL  ET | Door                                                                                                                                                                                                                                                          | White                                                                          |
| Canadian Electrical Safety  Amps 25.0  Voltage/Frequency 115 V AC/60 Hz  Weight 200.0 lbs. (91 kg)  Parts & Labor Warranty 1 Year  UPC 761101023854  Kitchenette  Refrigerator Included CT661W  Refrigerator Door Swing RHD  Reversible Yes  Adjustable Shelves Yes  Shelf Type Glass  Shelf Qty 3  Crisper Qty 1  Crisper Finish Transparent  Crisper Cover Glass  Full Door Shelves 3  Thermostat Type Dial  Interior Light Yes  Refrigerant Amount 0.92 oz.  Cooking Type Coil Cooktop  Number of Burners 2                                                                                                                                                                                                                                                                                                                                                                                                                                                                                                                                                                                                                                                                                                                                                                                                                                                                                                        | Cabinet                                                                                                                                                                                                                                                       | White                                                                          |
| Safety Amps 25.0  Voltage/Frequency 115 V AC/60 Hz  Weight 200.0 lbs. (91 kg)  Parts & Labor Warranty 1 Year  UPC 761101023854  Kitchenette  Refrigerator Included CT661W  Refrigerator Door Swing RHD  Reversible Yes  Adjustable Shelves Yes  Shelf Type Glass  Shelf Qty 3  Crisper Qty 1  Crisper Finish Transparent  Crisper Cover Glass  Full Door Shelves 3  Thermostat Type Dial  Interior Light Yes  Refrigerant Amount 0.92 oz.  Cooking Type Coil Cooktop  Number of Burners 2                                                                                                                                                                                                                                                                                                                                                                                                                                                                                                                                                                                                                                                                                                                                                                                                                                                                                                                             | US Electrical Safety                                                                                                                                                                                                                                          | ETL                                                                            |
| Voltage/Frequency  Weight  Weight  200.0 lbs. (91 kg)  Parts & Labor Warranty  UPC  761101023854  Kitchenette  Refrigerator Included  Refrigerator Door Swing  Reversible  Yes  Adjustable Shelves  Shelf Type  Glass  Shelf Qty  3  Crisper Qty  1  Crisper Finish  Transparent  Crisper Cover  Glass  Full Door Shelves  3  Thermostat Type  Dial  Interior Light  Yes  Refrigerant Amount  0.92 oz.  Cooking Type  Coil Cooktop  Number of Burners  2                                                                                                                                                                                                                                                                                                                                                                                                                                                                                                                                                                                                                                                                                                                                                                                                                                                                                                                                                              |                                                                                                                                                                                                                                                               | ETL-C                                                                          |
| Weight200.0 lbs. (91 kg)Parts & Labor Warranty1 YearUPC761101023854KitchenetteRefrigerator IncludedCT661WRefrigerator Door SwingRHDReversibleYesAdjustable ShelvesYesShelf TypeGlassShelf Qty3Crisper Qty1Crisper FinishTransparentCrisper CoverGlassFull Door Shelves3Thermostat TypeDialInterior LightYesRefrigerant TypeR600aRefrigerant Amount0.92 oz.Cooking TypeCoil CooktopNumber of Burners2                                                                                                                                                                                                                                                                                                                                                                                                                                                                                                                                                                                                                                                                                                                                                                                                                                                                                                                                                                                                                  | Amps                                                                                                                                                                                                                                                          | 25.0                                                                           |
| Parts & Labor Warranty UPC 761101023854  Kitchenette Refrigerator Included CT661W Refrigerator Door Swing RHD Reversible Yes Adjustable Shelves Yes Shelf Type Glass Shelf Qty 3 Crisper Qty 1 Crisper Finish Transparent Crisper Cover Glass Full Door Shelves 3 Thermostat Type Dial Interior Light Yes Refrigerant Amount 0.92 oz. Cooking Type Coil Cooktop Number of Burners 2                                                                                                                                                                                                                                                                                                                                                                                                                                                                                                                                                                                                                                                                                                                                                                                                                                                                                                                                                                                                                                   | Voltage/Frequency                                                                                                                                                                                                                                             | 115 V AC/60 Hz                                                                 |
| UPC761101023854KitchenetteRefrigerator IncludedCT661WRefrigerator Door SwingRHDReversibleYesAdjustable ShelvesYesShelf TypeGlassShelf Qty3Crisper Qty1Crisper FinishTransparentCrisper CoverGlassFull Door Shelves3Thermostat TypeDialInterior LightYesRefrigerant TypeR600aRefrigerant Amount0.92 oz.Cooking TypeCoil CooktopNumber of Burners2                                                                                                                                                                                                                                                                                                                                                                                                                                                                                                                                                                                                                                                                                                                                                                                                                                                                                                                                                                                                                                                                      | Weight                                                                                                                                                                                                                                                        | 200.0 lbs. (91 kg)                                                             |
| KitchenetteRefrigerator IncludedCT661WRefrigerator Door SwingRHDReversibleYesAdjustable ShelvesYesShelf TypeGlassShelf Qty3Crisper Qty1Crisper FinishTransparentCrisper CoverGlassFull Door Shelves3Thermostat TypeDialInterior LightYesRefrigerant TypeR600aRefrigerant Amount0.92 oz.Cooking TypeCoil CooktopNumber of Burners2                                                                                                                                                                                                                                                                                                                                                                                                                                                                                                                                                                                                                                                                                                                                                                                                                                                                                                                                                                                                                                                                                     | Parts & Labor Warranty                                                                                                                                                                                                                                        | 1 Year                                                                         |
| Refrigerator Included CT661W Refrigerator Door Swing RHD Reversible Yes Adjustable Shelves Yes Shelf Type Glass Shelf Qty 3 Crisper Qty 1 Crisper Finish Transparent Crisper Cover Glass Full Door Shelves 3 Thermostat Type Dial Interior Light Yes Refrigerant Type R600a Refrigerant Amount 0.92 oz. Cooking Type Coil Cooktop Number of Burners 2                                                                                                                                                                                                                                                                                                                                                                                                                                                                                                                                                                                                                                                                                                                                                                                                                                                                                                                                                                                                                                                                 | UPC                                                                                                                                                                                                                                                           | 761101023854                                                                   |
| Refrigerator Door Swing Reversible Yes Adjustable Shelves Yes Shelf Type Glass Shelf Qty 3 Crisper Qty 1 Crisper Finish Transparent Crisper Cover Glass Full Door Shelves 3 Thermostat Type Dial Interior Light Yes Refrigerant Type R600a Refrigerant Amount 0.92 oz. Cooking Type Coil Cooktop Number of Burners 2                                                                                                                                                                                                                                                                                                                                                                                                                                                                                                                                                                                                                                                                                                                                                                                                                                                                                                                                                                                                                                                                                                  |                                                                                                                                                                                                                                                               |                                                                                |
| ReversibleYesAdjustable ShelvesYesShelf TypeGlassShelf Qty3Crisper Qty1Crisper FinishTransparentCrisper CoverGlassFull Door Shelves3Thermostat TypeDialInterior LightYesRefrigerant TypeR600aRefrigerant Amount0.92 oz.Cooking TypeCoil CooktopNumber of Burners2                                                                                                                                                                                                                                                                                                                                                                                                                                                                                                                                                                                                                                                                                                                                                                                                                                                                                                                                                                                                                                                                                                                                                     | Kitchenette                                                                                                                                                                                                                                                   |                                                                                |
| Adjustable Shelves  Shelf Type Glass Shelf Qty 3 Crisper Qty 1 Crisper Finish Transparent Crisper Cover Glass Full Door Shelves 7 Thermostat Type Dial Interior Light Yes Refrigerant Type Re600a Refrigerant Amount 0.92 oz. Cooking Type Coil Cooktop Number of Burners 2                                                                                                                                                                                                                                                                                                                                                                                                                                                                                                                                                                                                                                                                                                                                                                                                                                                                                                                                                                                                                                                                                                                                           |                                                                                                                                                                                                                                                               | CT661W                                                                         |
| Shelf TypeGlassShelf Qty3Crisper Qty1Crisper FinishTransparentCrisper CoverGlassFull Door Shelves3Thermostat TypeDialInterior LightYesRefrigerant TypeR600aRefrigerant Amount0.92 oz.Cooking TypeCoil CooktopNumber of Burners2                                                                                                                                                                                                                                                                                                                                                                                                                                                                                                                                                                                                                                                                                                                                                                                                                                                                                                                                                                                                                                                                                                                                                                                       | Refrigerator Included                                                                                                                                                                                                                                         |                                                                                |
| Shelf Qty 3 Crisper Qty 1 Crisper Finish Transparent Crisper Cover Glass Full Door Shelves 3 Thermostat Type Dial Interior Light Yes Refrigerant Type R600a Refrigerant Amount 0.92 oz. Cooking Type Coil Cooktop Number of Burners 2                                                                                                                                                                                                                                                                                                                                                                                                                                                                                                                                                                                                                                                                                                                                                                                                                                                                                                                                                                                                                                                                                                                                                                                 | Refrigerator Included Refrigerator Door Swing                                                                                                                                                                                                                 | RHD                                                                            |
| Crisper Qty1Crisper FinishTransparentCrisper CoverGlassFull Door Shelves3Thermostat TypeDialInterior LightYesRefrigerant TypeR600aRefrigerant Amount0.92 oz.Cooking TypeCoil CooktopNumber of Burners2                                                                                                                                                                                                                                                                                                                                                                                                                                                                                                                                                                                                                                                                                                                                                                                                                                                                                                                                                                                                                                                                                                                                                                                                                | Refrigerator Included Refrigerator Door Swing Reversible                                                                                                                                                                                                      | RHD<br>Yes                                                                     |
| Crisper Finish Transparent Crisper Cover Glass Full Door Shelves 3 Thermostat Type Dial Interior Light Yes Refrigerant Type R600a Refrigerant Amount 0.92 oz. Cooking Type Coil Cooktop Number of Burners 2                                                                                                                                                                                                                                                                                                                                                                                                                                                                                                                                                                                                                                                                                                                                                                                                                                                                                                                                                                                                                                                                                                                                                                                                           | Refrigerator Included Refrigerator Door Swing Reversible Adjustable Shelves                                                                                                                                                                                   | RHD<br>Yes<br>Yes                                                              |
| Crisper CoverGlassFull Door Shelves3Thermostat TypeDialInterior LightYesRefrigerant TypeR600aRefrigerant Amount0.92 oz.Cooking TypeCoil CooktopNumber of Burners2                                                                                                                                                                                                                                                                                                                                                                                                                                                                                                                                                                                                                                                                                                                                                                                                                                                                                                                                                                                                                                                                                                                                                                                                                                                     | Refrigerator Included Refrigerator Door Swing Reversible Adjustable Shelves Shelf Type                                                                                                                                                                        | RHD Yes Yes Glass                                                              |
| Full Door Shelves3Thermostat TypeDialInterior LightYesRefrigerant TypeR600aRefrigerant Amount0.92 oz.Cooking TypeCoil CooktopNumber of Burners2                                                                                                                                                                                                                                                                                                                                                                                                                                                                                                                                                                                                                                                                                                                                                                                                                                                                                                                                                                                                                                                                                                                                                                                                                                                                       | Refrigerator Included Refrigerator Door Swing Reversible Adjustable Shelves Shelf Type Shelf Qty                                                                                                                                                              | RHD Yes Yes Glass                                                              |
| Thermostat TypeDialInterior LightYesRefrigerant TypeR600aRefrigerant Amount0.92 oz.Cooking TypeCoil CooktopNumber of Burners2                                                                                                                                                                                                                                                                                                                                                                                                                                                                                                                                                                                                                                                                                                                                                                                                                                                                                                                                                                                                                                                                                                                                                                                                                                                                                         | Refrigerator Included Refrigerator Door Swing Reversible Adjustable Shelves Shelf Type Shelf Qty Crisper Qty                                                                                                                                                  | RHD Yes Yes Glass 3                                                            |
| Interior LightYesRefrigerant TypeR600aRefrigerant Amount0.92 oz.Cooking TypeCoil CooktopNumber of Burners2                                                                                                                                                                                                                                                                                                                                                                                                                                                                                                                                                                                                                                                                                                                                                                                                                                                                                                                                                                                                                                                                                                                                                                                                                                                                                                            | Refrigerator Included Refrigerator Door Swing Reversible Adjustable Shelves Shelf Type Shelf Qty Crisper Qty Crisper Finish                                                                                                                                   | RHD Yes Yes Glass 3 1 Transparent                                              |
| Refrigerant TypeR600aRefrigerant Amount0.92 oz.Cooking TypeCoil CooktopNumber of Burners2                                                                                                                                                                                                                                                                                                                                                                                                                                                                                                                                                                                                                                                                                                                                                                                                                                                                                                                                                                                                                                                                                                                                                                                                                                                                                                                             | Refrigerator Included Refrigerator Door Swing Reversible Adjustable Shelves Shelf Type Shelf Qty Crisper Qty Crisper Finish Crisper Cover                                                                                                                     | RHD Yes Yes Glass 3 1 Transparent Glass                                        |
| Refrigerant Amount 0.92 oz.  Cooking Type Coil Cooktop  Number of Burners 2                                                                                                                                                                                                                                                                                                                                                                                                                                                                                                                                                                                                                                                                                                                                                                                                                                                                                                                                                                                                                                                                                                                                                                                                                                                                                                                                           | Refrigerator Included Refrigerator Door Swing Reversible Adjustable Shelves Shelf Type Shelf Qty Crisper Qty Crisper Finish Crisper Cover Full Door Shelves                                                                                                   | RHD Yes Yes Glass 3 1 Transparent Glass 3                                      |
| Cooking TypeCoil CooktopNumber of Burners2                                                                                                                                                                                                                                                                                                                                                                                                                                                                                                                                                                                                                                                                                                                                                                                                                                                                                                                                                                                                                                                                                                                                                                                                                                                                                                                                                                            | Refrigerator Included Refrigerator Door Swing Reversible Adjustable Shelves Shelf Type Shelf Qty Crisper Qty Crisper Finish Crisper Cover Full Door Shelves Thermostat Type                                                                                   | RHD Yes Yes Glass 3 1 Transparent Glass 3 Dial                                 |
| Number of Burners 2                                                                                                                                                                                                                                                                                                                                                                                                                                                                                                                                                                                                                                                                                                                                                                                                                                                                                                                                                                                                                                                                                                                                                                                                                                                                                                                                                                                                   | Refrigerator Included Refrigerator Door Swing Reversible Adjustable Shelves Shelf Type Shelf Qty Crisper Qty Crisper Finish Crisper Cover Full Door Shelves Thermostat Type Interior Light                                                                    | RHD Yes Yes Glass 3 1 Transparent Glass 3 Dial Yes                             |
|                                                                                                                                                                                                                                                                                                                                                                                                                                                                                                                                                                                                                                                                                                                                                                                                                                                                                                                                                                                                                                                                                                                                                                                                                                                                                                                                                                                                                       | Refrigerator Included Refrigerator Door Swing Reversible Adjustable Shelves Shelf Type Shelf Qty Crisper Qty Crisper Finish Crisper Cover Full Door Shelves Thermostat Type Interior Light Refrigerant Type                                                   | RHD Yes Yes Glass 3 1 Transparent Glass 3 Dial Yes R600a                       |
| Cooktop Controls Dial                                                                                                                                                                                                                                                                                                                                                                                                                                                                                                                                                                                                                                                                                                                                                                                                                                                                                                                                                                                                                                                                                                                                                                                                                                                                                                                                                                                                 | Refrigerator Included Refrigerator Door Swing Reversible Adjustable Shelves Shelf Type Shelf Qty Crisper Qty Crisper Finish Crisper Cover Full Door Shelves Thermostat Type Interior Light Refrigerant Type Refrigerant Amount                                | RHD Yes Yes Glass 3 1 Transparent Glass 3 Dial Yes R600a 0.92 oz.              |
|                                                                                                                                                                                                                                                                                                                                                                                                                                                                                                                                                                                                                                                                                                                                                                                                                                                                                                                                                                                                                                                                                                                                                                                                                                                                                                                                                                                                                       | Refrigerator Included Refrigerator Door Swing Reversible Adjustable Shelves Shelf Type Shelf Qty Crisper Qty Crisper Finish Crisper Cover Full Door Shelves Thermostat Type Interior Light Refrigerant Type Refrigerant Amount Cooking Type                   | RHD Yes Yes Glass 3 1 Transparent Glass 3 Dial Yes R600a 0.92 oz. Coil Cooktop |
| Interior Height 1 19.5" (50 cm)                                                                                                                                                                                                                                                                                                                                                                                                                                                                                                                                                                                                                                                                                                                                                                                                                                                                                                                                                                                                                                                                                                                                                                                                                                                                                                                                                                                       | Refrigerator Included Refrigerator Door Swing Reversible Adjustable Shelves Shelf Type Shelf Qty Crisper Qty Crisper Finish Crisper Cover Full Door Shelves Thermostat Type Interior Light Refrigerant Type Refrigerant Amount Cooking Type Number of Burners | RHD Yes Yes Glass 3 1 Transparent Glass 3 Dial Yes R600a 0.92 oz. Coil Cooktop |

| Interior Width 1       | 20.5" (52 cm)  |
|------------------------|----------------|
| Interior Depth 1       | 17.0" (43 cm)  |
| Interior Height 2      | 5.0" (13 cm)   |
| Interior Width 2       | 19.0" (48 cm)  |
| Interior Depth 2       | 11.5" (29 cm)  |
| Compressor Step Height | 7.0" (18 cm)   |
| Compressor Step With   | 20.5" (52 cm)  |
| Compressor Step Depth  | 5.0" (13 cm)   |
| Sink Height            | 5.88" (15 cm)  |
| Sink Width             | 16.75" (43 cm) |
| Sink Depth             | 14.88" (38 cm) |
|                        |                |