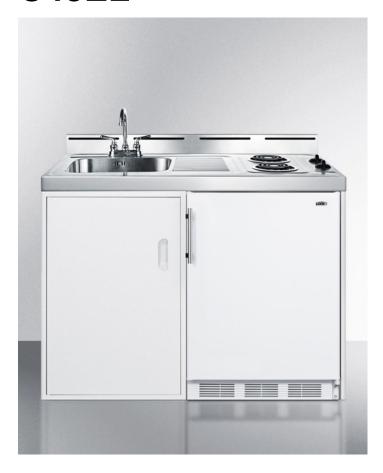

# C48EL

40" x 47.25" x 24" (H x W x D)

48" wide all-in-one kitchenette with two coil burners, a cycle defrost refrigerator-freezer, sink, and storage cabinet

### **Highlights:**

One-piece kitchenette in 48" width and convenient 24" depth

Includes two 120V coil cooking elements

Deluxe CT661W refrigerator-freezer includes adjustable glass shelves, a crisper drawer, wine shelf, and door storage

#### **Product Features:**

| Complete all-in-one kitchenette         | All-in-one kitchen is built with virtually everything you need for meal preparation                                        |
|-----------------------------------------|----------------------------------------------------------------------------------------------------------------------------|
| Refrigerator-freezer included           | Includes SUMMIT CT661W, a refrigerator-freezer with dual evaporator cooling, adjustable glass shelves, a crisper, and more |
| 2-burner cooktop                        | Includes two coil elements, with a rear 500W burner and front 900W burner to accommodate a range of heating options        |
| 115V operation with pre-installed cords | Both the cooktop (12 amps) and refrigerator (1.1 amps) include 3-pronged cords for easy setup                              |
| Push-to-turn knobs                      | Cooktop knobs require a small amount of force to turn the elements on, helping to prevent accidents                        |
| Indicator lights                        | Operating indicators light up to show which burner is in use                                                               |
| One piece stainless steel countertop    | Easy-to-clean surface with a professional look                                                                             |
| Sink and faucet                         | Stainless steel sink with ready-to-use gooseneck faucet included                                                           |
| Storage compartment                     | Large convenient cabinet with center shelf lets you store dry goods behind a door                                          |