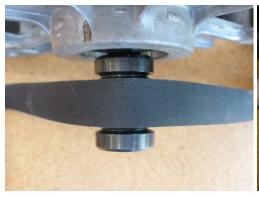

## **Description**

Front-load washers may experience belt slippage and / or premature belt wear. This can be evidenced by belt dust accumulation and spin or basket speed issues.

#### **Production Correction**

Starting in early August with serial numbers beginning at C831, production will implement an 8-rib belt, replacing the current 6-rib belt. The 8-rib belt will provide higher performance and reliability from belt wear and slippage. The 8-rib belt is available as service part number WPW10388418.