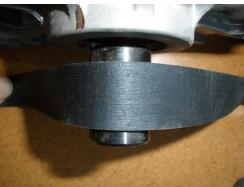

## **Description**

Front-load washers may experience belt slippage and / or premature belt wear. This can be evidenced by belt dust accumulation and spin or basket speed issues.

#### **Production Correction**

Starting in early August with serial numbers beginning at C831, production will implement an 8-rib belt, replacing the current 6-rib belt. The 8-rib belt will provide higher performance and reliability from belt wear and slippage. The 8-rib belt is available as service part number WPW10388418.