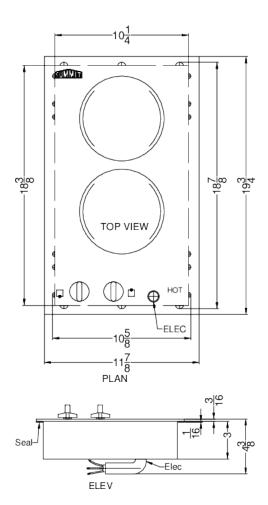

# **CR2110B**

4.38" x 11.88" x 19.75" (H x W x D)

115V 2-burner cooktop in black ceramic glass, made in Europe

#### **Product Features:**

| 2-burner design                    | Two evenly sized 6" elements for easy cooking                                  |
|------------------------------------|--------------------------------------------------------------------------------|
| Powerful heating                   | Both elements can operate at 1200W to help cover most of your heating needs    |
| Easy cleanup                       | Smooth glass surface with no cracks or crevices allows you to wipe down easily |
| SCHOTT CERAN® glass surface        | Durable glass in an attractive jet black finish to suit any setting            |
| Push-to-turn controls              | Knobs require a gentle push to help prevent cooking accidents                  |
| Color-matched knobs                | Jet black knobs complement the glass to offer a sleek, modern look             |
| Residual heat indicator light      | Indicates when surface is still hot to touch                                   |
| Indicator lights                   | Individual indicator lights show which burner is in use                        |
| Designed for built-in installation | Fits counter cutout sizes that are 10 3/4" wide by 19" deep                    |

### **CR2110B Specifications:**

| Overview                                                                                                                                                                                                           |                                                                                                  |
|--------------------------------------------------------------------------------------------------------------------------------------------------------------------------------------------------------------------|--------------------------------------------------------------------------------------------------|
| Nominal Height                                                                                                                                                                                                     | 4.38" (11 cm)                                                                                    |
| Height of Cabinet                                                                                                                                                                                                  | 4.38" (11 cm)                                                                                    |
| Nominal Width                                                                                                                                                                                                      | 12.0" (30 cm)                                                                                    |
| Width                                                                                                                                                                                                              | 11.88" (30 cm)                                                                                   |
| Nominal Depth                                                                                                                                                                                                      | 20.0" (51 cm)                                                                                    |
| Depth                                                                                                                                                                                                              | 19.75" (50 cm)                                                                                   |
| Cabinet                                                                                                                                                                                                            | Black                                                                                            |
| US Electrical Safety                                                                                                                                                                                               | UL                                                                                               |
| Canadian Electrical Safety                                                                                                                                                                                         | ULC                                                                                              |
| Amps                                                                                                                                                                                                               | 25.0                                                                                             |
| Voltage/Frequency                                                                                                                                                                                                  | 115 V AC/60 Hz                                                                                   |
| Weight                                                                                                                                                                                                             | 14.0 lbs. (6 kg)                                                                                 |
| Parts & Labor Warranty                                                                                                                                                                                             | 1 Year                                                                                           |
| UPC                                                                                                                                                                                                                | 761101079882                                                                                     |
| 01 0                                                                                                                                                                                                               | 701101010002                                                                                     |
| Electric Cooktop                                                                                                                                                                                                   | 701101010002                                                                                     |
|                                                                                                                                                                                                                    | Radiant                                                                                          |
| Electric Cooktop                                                                                                                                                                                                   |                                                                                                  |
| Electric Cooktop Heating Type                                                                                                                                                                                      | Radiant                                                                                          |
| Electric Cooktop  Heating Type  Surface                                                                                                                                                                            | Radiant<br>Glass                                                                                 |
| Electric Cooktop  Heating Type  Surface  Element Type                                                                                                                                                              | Radiant<br>Glass<br>Glasstop                                                                     |
| Electric Cooktop  Heating Type  Surface  Element Type  Number of Elements                                                                                                                                          | Radiant<br>Glass<br>Glasstop<br>2                                                                |
| Electric Cooktop  Heating Type  Surface  Element Type  Number of Elements  Controls                                                                                                                                | Radiant<br>Glass<br>Glasstop<br>2<br>Dial                                                        |
| Electric Cooktop  Heating Type  Surface  Element Type  Number of Elements  Controls  Countertop Cutout Height                                                                                                      | Radiant Glass Glasstop 2 Dial 5.0" (13 cm)                                                       |
| Electric Cooktop  Heating Type  Surface  Element Type  Number of Elements  Controls  Countertop Cutout Height  Countertop Cutout Width                                                                             | Radiant Glass Glasstop 2 Dial 5.0" (13 cm) 10.75" (27 cm)                                        |
| Electric Cooktop  Heating Type  Surface  Element Type  Number of Elements  Controls  Countertop Cutout Height  Countertop Cutout Width  Countertop Cutout Depth                                                    | Radiant Glass Glasstop 2 Dial 5.0" (13 cm) 10.75" (27 cm) 19.0" (48 cm)                          |
| Electric Cooktop  Heating Type  Surface  Element Type  Number of Elements  Controls  Countertop Cutout Height  Countertop Cutout Width  Countertop Cutout Depth  Power Source                                      | Radiant Glass Glasstop 2 Dial 5.0" (13 cm) 10.75" (27 cm) 19.0" (48 cm) 115V                     |
| Electric Cooktop  Heating Type  Surface  Element Type  Number of Elements  Controls  Countertop Cutout Height  Countertop Cutout Width  Countertop Cutout Depth  Power Source  Element #1 Size                     | Radiant Glass Glasstop 2 Dial 5.0" (13 cm) 10.75" (27 cm) 19.0" (48 cm) 115V 6.0" (15 cm)        |
| Electric Cooktop  Heating Type  Surface  Element Type  Number of Elements  Controls  Countertop Cutout Height  Countertop Cutout Width  Countertop Cutout Depth  Power Source  Element #1 Size  Element #1 Wattage | Radiant Glass Glasstop 2 Dial 5.0" (13 cm) 10.75" (27 cm) 19.0" (48 cm) 115V 6.0" (15 cm) 1200.0 |