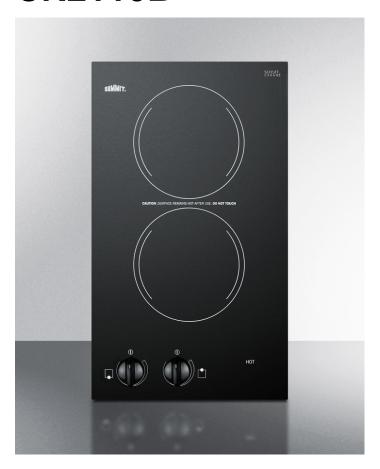

# **CR2110B**

4.38" x 11.88" x 19.75" (H x W x D)

115V 2-burner cooktop in black ceramic glass, made in Europe

#### Highlights:

Two-burner electric cooktop with 115V operation

Smooth black ceramic glass surface offers easy cleanup and modern style

Includes push-to-turn knobs and heat indicator light for safer use

#### **Product Features:**

| 2-burner design                    | Two evenly sized 6" elements for easy cooking                                  |
|------------------------------------|--------------------------------------------------------------------------------|
| Powerful heating                   | Both elements can operate at 1200W to help cover most of your heating needs    |
| Easy cleanup                       | Smooth glass surface with no cracks or crevices allows you to wipe down easily |
| SCHOTT CERAN® glass surface        | Durable glass in an attractive jet black finish to suit any setting            |
| Push-to-turn controls              | Knobs require a gentle push to help prevent cooking accidents                  |
| Color-matched knobs                | Jet black knobs complement the glass to offer a sleek, modern look             |
| Residual heat indicator light      | Indicates when surface is still hot to touch                                   |
| Indicator lights                   | Individual indicator lights show which burner is in use                        |
| Designed for built-in installation | Fits counter cutout sizes that are 10 3/4" wide by 19" deep                    |