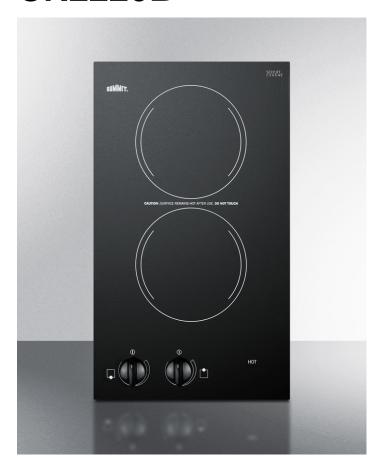

# **CR2220B**

4.38" x 11.88" x 19.75" (H x W x D)

208-240V 2-burner cooktop in black ceramic glass, made in Europe

### **Highlights:**

Two-burner electric cooktop with 230V operation

Smooth black ceramic glass surface offers easy cleanup and modern style

Includes push-to-turn knobs and heat indicator light for safer use

#### **Product Features:**

| 2-burner design                    | Two evenly sized 6" elements for easy cooking                                  |
|------------------------------------|--------------------------------------------------------------------------------|
| Powerful heating                   | Both elements can operate at 1200W to help cover most of your heating needs    |
| Easy cleanup                       | Smooth glass surface with no cracks or crevices allows you to wipe down easily |
| SCHOTT CERAN® glass surface        | Durable glass in an attractive jet black finish to suit any setting            |
| Push-to-turn knobs                 | Knobs require a gentle push to help prevent cooking accidents                  |
| Color-matched knobs                | Jet black knobs complement the glass to offer a sleek, modern look             |
| Residual heat indicator light      | Indicates when surface is still hot to touch                                   |
| Indicator lights                   | Individual indicator lights show which burner is in use                        |
| Designed for built-in installation | Fits counter cutout sizes that are 10 3/4" wide by 19" deep                    |