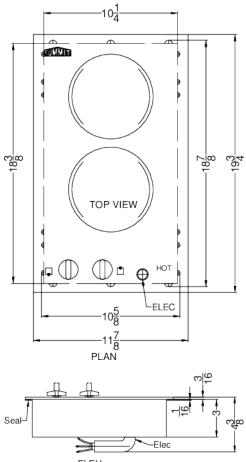

# **CR2220B**

4.38" x 11.88" x 19.75" (H x W x D)

208-240V 2-burner cooktop in black ceramic glass, made in Europe

#### **Product Features:**

| 2-burner design                    | Two evenly sized 6" elements for easy cooking                                  |
|------------------------------------|--------------------------------------------------------------------------------|
| Powerful heating                   | Both elements can operate at 1200W to help cover most of your heating needs    |
| Easy cleanup                       | Smooth glass surface with no cracks or crevices allows you to wipe down easily |
| SCHOTT CERAN® glass surface        | Durable glass in an attractive jet black finish to suit any setting            |
| Push-to-turn knobs                 | Knobs require a gentle push to help prevent cooking accidents                  |
| Color-matched knobs                | Jet black knobs complement the glass to offer a sleek, modern look             |
| Residual heat indicator light      | Indicates when surface is still hot to touch                                   |
| Indicator lights                   | Individual indicator lights show which burner is in use                        |
| Designed for built-in installation | Fits counter cutout sizes that are 10 3/4" wide by 19" deep                    |

### **CR2220B Specifications:**

| Overview                                                                                                                                                                                               |                                                                                                       |
|--------------------------------------------------------------------------------------------------------------------------------------------------------------------------------------------------------|-------------------------------------------------------------------------------------------------------|
| Nominal Height                                                                                                                                                                                         | 4.38" (11 cm)                                                                                         |
| Height of Cabinet                                                                                                                                                                                      | 4.38" (11 cm)                                                                                         |
| Nominal Width                                                                                                                                                                                          | 12.0" (30 cm)                                                                                         |
| Width                                                                                                                                                                                                  | 11.88" (30 cm)                                                                                        |
| Nominal Depth                                                                                                                                                                                          | 20.0" (51 cm)                                                                                         |
| Depth                                                                                                                                                                                                  | 19.75" (50 cm)                                                                                        |
| Cabinet                                                                                                                                                                                                | Black                                                                                                 |
| US Electrical Safety                                                                                                                                                                                   | UL                                                                                                    |
| Canadian Electrical Safety                                                                                                                                                                             | ULC                                                                                                   |
| Amps                                                                                                                                                                                                   | 10.0                                                                                                  |
| Voltage/Frequency                                                                                                                                                                                      | 230 V AC/60 Hz                                                                                        |
| Weight                                                                                                                                                                                                 | 14.0 lbs. (6 kg)                                                                                      |
| Parts & Labor Warranty                                                                                                                                                                                 | 1 Year                                                                                                |
| UPC                                                                                                                                                                                                    | 761101080062                                                                                          |
|                                                                                                                                                                                                        |                                                                                                       |
| Electric Cooktop                                                                                                                                                                                       |                                                                                                       |
| Heating Type                                                                                                                                                                                           | Radiant                                                                                               |
|                                                                                                                                                                                                        | Radiant<br>Glass                                                                                      |
| Heating Type                                                                                                                                                                                           |                                                                                                       |
| Heating Type Surface                                                                                                                                                                                   | Glass                                                                                                 |
| Heating Type Surface Element Type                                                                                                                                                                      | Glasstop                                                                                              |
| Heating Type Surface Element Type Number of Elements                                                                                                                                                   | Glass<br>Glasstop<br>2                                                                                |
| Heating Type Surface Element Type Number of Elements Controls                                                                                                                                          | Glass Glasstop 2 Dial                                                                                 |
| Heating Type Surface Element Type Number of Elements Controls Countertop Cutout Height                                                                                                                 | Glass Glasstop 2 Dial 5.0" (13 cm)                                                                    |
| Heating Type Surface Element Type Number of Elements Controls Countertop Cutout Height Countertop Cutout Width                                                                                         | Glass Glasstop 2 Dial 5.0" (13 cm) 10.75" (27 cm)                                                     |
| Heating Type Surface Element Type Number of Elements Controls Countertop Cutout Height Countertop Cutout Width Countertop Cutout Depth                                                                 | Glass Glasstop 2 Dial 5.0" (13 cm) 10.75" (27 cm) 19.0" (48 cm)                                       |
| Heating Type Surface Element Type Number of Elements Controls Countertop Cutout Height Countertop Cutout Width Countertop Cutout Depth Power Source                                                    | Glass Glasstop 2 Dial 5.0" (13 cm) 10.75" (27 cm) 19.0" (48 cm) 230V                                  |
| Heating Type Surface Element Type Number of Elements Controls Countertop Cutout Height Countertop Cutout Width Countertop Cutout Depth Power Source Element #1 Size                                    | Glass Glasstop 2 Dial 5.0" (13 cm) 10.75" (27 cm) 19.0" (48 cm) 230V 6.0" (15 cm)                     |
| Heating Type Surface Element Type Number of Elements Controls Countertop Cutout Height Countertop Cutout Width Countertop Cutout Depth Power Source Element #1 Size Element #1 Wattage                 | Glass Glasstop  2 Dial 5.0" (13 cm) 10.75" (27 cm) 19.0" (48 cm) 230V 6.0" (15 cm) 1200.0             |
| Heating Type Surface Element Type Number of Elements Controls Countertop Cutout Height Countertop Cutout Width Countertop Cutout Depth Power Source Element #1 Size Element #1 Wattage Element #2 Size | Glass Glasstop 2 Dial 5.0" (13 cm) 10.75" (27 cm) 19.0" (48 cm) 230V 6.0" (15 cm) 1200.0 6.0" (15 cm) |