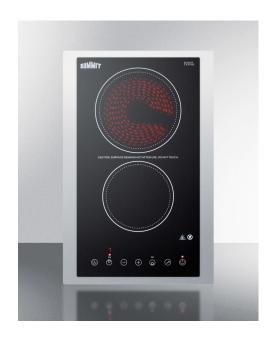

# **CR2B23T3BTK15**

2" x 15.13" x 21.75" (H x W x D)

230V 2-burner cooktop in black ceramic Schott glass with digital touch controls and stainless steel frame to allow installation in 15" wide counter cutouts, 3000W

#### **Highlights:**

Two-burner 3000W electric cooktop with 230V operation

Intuitive touch controls for smarter cooking

Smooth ceramic glass surface made with jet black Schott glass offers a modern look that's easy to clean

#### **Product Features:**

| 2-Burner Radiant Cooktop           | 230V cooktop with digital controls and a smooth glass surface                                                                   |
|------------------------------------|---------------------------------------------------------------------------------------------------------------------------------|
| Schott glass surface               | Easy cleanup and elegant style on a smooth ceramic glass surface in a jet black finish                                          |
| Large 1800W burner                 | Rear 7" burner offers 1800W for faster heating of larger cooking vessels                                                        |
| Standard 1200W burner              | Front burner is 5.5" in diameter to meet most cooking needs                                                                     |
| Digital touch controls             | Easy operation with a digital control panel and digital display                                                                 |
| 9 power levels                     | Select and adjust your heating levels at the touch of a button                                                                  |
| Residual heat indicator lights     | Each burner includes a residual heat indicator to warn users if the surface is still too hot to touch                           |
| Designed for built-in installation | Fits counter cutout sizes that are 10.75" wide by 19.9" deep, with a trim kit that allows the cooktop to fill 15" wide openings |
| Trim Kit for 15" wide applications | Ships with a seamless stainless steel exterior trim kit that allows users to install this cooktop in 15" wide cutouts           |