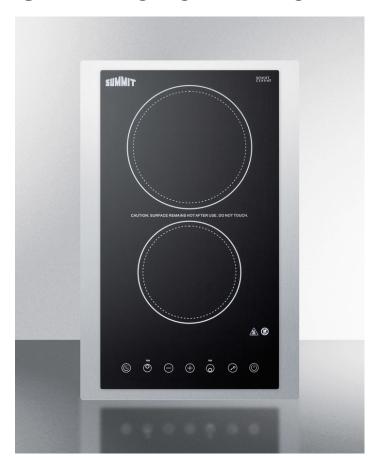

# **CR2B23T3BTK15**

2" x 15.13" x 21.75" (H x W x D)

230V 2-burner cooktop in black ceramic Schott glass with digital touch controls and stainless steel frame to allow installation in 15" wide counter cutouts, 3000W

#### **Highlights:**

Two-burner 3000W electric cooktop with 230V operation

Intuitive touch controls for smarter cooking

Smooth ceramic glass surface made with jet black Schott glass offers a modern look that's easy to clean

#### **Product Features:**

| 2-Burner Radiant Cooktop           | 230V cooktop with digital controls and a smooth glass surface                                                                   |
|------------------------------------|---------------------------------------------------------------------------------------------------------------------------------|
| Schott glass surface               | Easy cleanup and elegant style on a smooth ceramic glass surface in a jet black finish                                          |
| Large 1800W burner                 | Rear 7" burner offers 1800W for faster heating of larger cooking vessels                                                        |
| Standard 1200W burner              | Front burner is 5.5" in diameter to meet most cooking needs                                                                     |
| Digital touch controls             | Easy operation with a digital control panel and digital display                                                                 |
| 9 power levels                     | Select and adjust your heating levels at the touch of a button                                                                  |
| Residual heat indicator lights     | Each burner includes a residual heat indicator to warn users if the surface is still too hot to touch                           |
| Designed for built-in installation | Fits counter cutout sizes that are 10.75" wide by 19.9" deep, with a trim kit that allows the cooktop to fill 15" wide openings |
| Trim Kit for 15" wide applications | Ships with a seamless stainless steel exterior trim kit that allows users to install this cooktop in 15" wide cutouts           |