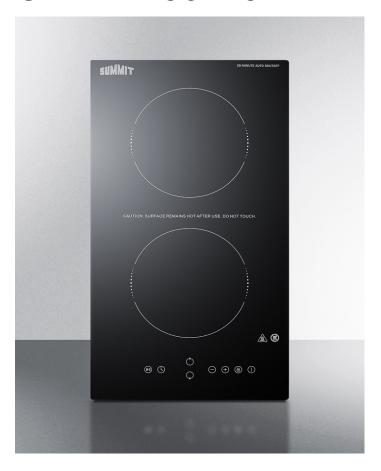

## SUMMIT

# CRH2BT30115

2" x 11.38" x 20.5" (H x W x D)

115V Safety First 2-burner cooktop in black ceramic glass with digital touch controls and 30-minute auto shutoff feature, 2400W

#### **Highlights:**

Specially designed with multiple protective features to ensure maximum safety in hotels, efficiency apartments, independent living, and similar kitchen spaces

30 minute auto shutoff prevents unsupervised heating

Two-burner 2400W electric cooktop with 115V operation

#### **Product Features:**

| 2-Burner Radiant Cooktop    | Smooth-top glass cooktop ideal for hotels, apartments, and other small kitchen spaces                                                   |
|-----------------------------|-----------------------------------------------------------------------------------------------------------------------------------------|
| Safety First Cooktop series | Specially designed to ensure maximum guest safety with several protective features included                                             |
| 30 minute automatic shutoff | Burners will automatically turn off after 30 minutes of inactivity, helping to prevent unsupervised heating                             |
| Safety cut-off function     | If the cooktop on/off switch is touched but no power level is selected within one minute, the cooktop automatically turns off           |
| Overflow protection         | Power will automatically shut off if boiling liquid or a wet cloth touches the control panel, resuming after the controls are dried     |
| Child lock                  | Safety feature lets you lock the cooktop to prevent unsupervised changes                                                                |
| Ceramic glass surface       | Easy cleanup and elegant style on a smooth ceramic glass surface in a jet black finish                                                  |
| Two heating elements        | Includes 2 1200W 5 1/5" burners to cover most cooking needs                                                                             |
| Digital touch controls      | Easy operation with a digital control panel that activates with a gentle touch, eliminating the concern of lost knobs in hotel settings |