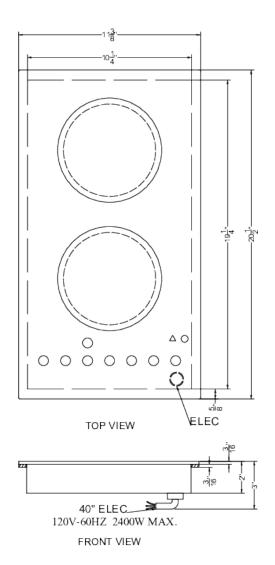

### **CRH2BT30115 Specifications:**

| Overview                                                                                                                                                                                                                               |                                                                                                             |
|----------------------------------------------------------------------------------------------------------------------------------------------------------------------------------------------------------------------------------------|-------------------------------------------------------------------------------------------------------------|
| Nominal Height                                                                                                                                                                                                                         | 2.0" (5 cm)                                                                                                 |
| Height of Cabinet                                                                                                                                                                                                                      | 2.0" (5 cm)                                                                                                 |
| Nominal Width                                                                                                                                                                                                                          | 12.0" (30 cm)                                                                                               |
| Width                                                                                                                                                                                                                                  | 11.38" (29 cm)                                                                                              |
| Nominal Depth                                                                                                                                                                                                                          | 21.0" (53 cm)                                                                                               |
| Depth                                                                                                                                                                                                                                  | 20.5" (52 cm)                                                                                               |
| Cabinet                                                                                                                                                                                                                                | Black                                                                                                       |
| US Electrical Safety                                                                                                                                                                                                                   | ETL                                                                                                         |
| Canadian Electrical Safety                                                                                                                                                                                                             | ETL-C                                                                                                       |
| Amps                                                                                                                                                                                                                                   | 25.0                                                                                                        |
| Voltage/Frequency                                                                                                                                                                                                                      | 115 V AC/60 Hz                                                                                              |
| Weight                                                                                                                                                                                                                                 | 10.0 lbs. (5 kg)                                                                                            |
| Parts & Labor Warranty                                                                                                                                                                                                                 | 3 Years                                                                                                     |
| UPC                                                                                                                                                                                                                                    | 761101103709                                                                                                |
| Electric Cooktop                                                                                                                                                                                                                       |                                                                                                             |
|                                                                                                                                                                                                                                        |                                                                                                             |
| Heating Type                                                                                                                                                                                                                           | Radiant                                                                                                     |
| Heating Type Surface                                                                                                                                                                                                                   | Radiant<br>Glass                                                                                            |
|                                                                                                                                                                                                                                        |                                                                                                             |
| Surface                                                                                                                                                                                                                                | Glass                                                                                                       |
| Surface Element Type                                                                                                                                                                                                                   | Glass                                                                                                       |
| Surface Element Type Number of Elements                                                                                                                                                                                                | Glass<br>Glasstop<br>2                                                                                      |
| Surface  Element Type  Number of Elements  Controls                                                                                                                                                                                    | Glass Glasstop 2 Digital                                                                                    |
| Surface  Element Type  Number of Elements  Controls  Cooking Timer                                                                                                                                                                     | Glass Glasstop 2 Digital Yes                                                                                |
| Surface  Element Type  Number of Elements  Controls  Cooking Timer  Countertop Cutout Height                                                                                                                                           | Glass Glasstop 2 Digital Yes 4.0" (10 cm)                                                                   |
| Surface  Element Type  Number of Elements  Controls  Cooking Timer  Countertop Cutout Height  Countertop Cutout Width                                                                                                                  | Glass Glasstop 2 Digital Yes 4.0" (10 cm) 10.4" (26 cm)                                                     |
| Surface  Element Type  Number of Elements  Controls  Cooking Timer  Countertop Cutout Height  Countertop Cutout Width  Countertop Cutout Depth                                                                                         | Glass Glasstop 2 Digital Yes 4.0" (10 cm) 10.4" (26 cm) 19.5" (50 cm)                                       |
| Surface  Element Type  Number of Elements  Controls  Cooking Timer  Countertop Cutout Height  Countertop Cutout Width  Countertop Cutout Depth  Power Source                                                                           | Glass Glasstop 2 Digital Yes 4.0" (10 cm) 10.4" (26 cm) 19.5" (50 cm) 115V                                  |
| Surface  Element Type  Number of Elements  Controls  Cooking Timer  Countertop Cutout Height  Countertop Cutout Width  Countertop Cutout Depth  Power Source  Element #1 Size                                                          | Glass Glasstop 2 Digital Yes 4.0" (10 cm) 10.4" (26 cm) 19.5" (50 cm) 115V 5.5" (14 cm)                     |
| Surface  Element Type  Number of Elements  Controls  Cooking Timer  Countertop Cutout Height  Countertop Cutout Width  Countertop Cutout Depth  Power Source  Element #1 Size  Element #1 Wattage                                      | Glass Glasstop 2 Digital Yes 4.0" (10 cm) 10.4" (26 cm) 19.5" (50 cm) 115V 5.5" (14 cm) 1200.0              |
| Surface  Element Type  Number of Elements  Controls  Cooking Timer  Countertop Cutout Height  Countertop Cutout Width  Countertop Cutout Depth  Power Source  Element #1 Size  Element #1 Wattage  Element #2 Size                     | Glass Glasstop 2 Digital Yes 4.0" (10 cm) 10.4" (26 cm) 19.5" (50 cm) 115V 5.5" (14 cm) 1200.0 5.5" (14 cm) |
| Surface  Element Type  Number of Elements  Controls  Cooking Timer  Countertop Cutout Height  Countertop Cutout Width  Countertop Cutout Depth  Power Source  Element #1 Size  Element #1 Wattage  Element #2 Size  Element #2 Wattage | Glass Glasstop 2 Digital Yes 4.0" (10 cm) 10.4" (26 cm) 19.5" (50 cm) 115V 5.5" (14 cm) 1200.0 5.5" (14 cm) |