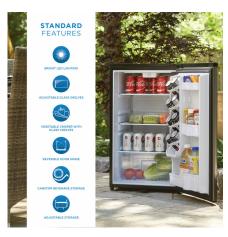

## **FEATURES**

- 4.4 cu. ft. (124 L) Capacity Outdoor Refrigerator
- ENERGY STAR® certified, energy-efficient to help you save money without sacrificing performance
- 4 castors featuring stainless steel ball bearings for rust-resistance
- Tested for cooling capacity in a tropical environment (109°F / 43°C)
- Rated to IPX4 water ingress protection for safety
- CanStor® beverage dispensing system
- Waterproof electrical housing
- UV protected plastics
- Environmentally friendly R600a refrigerant
- Spotless steel door finish looks identical to real stainless steel but without the smudging
- Automatic defrost
- Rubber-grip ergonomic door handle
- Vegetable crisper and cover
- 2 full-width and 1 half-width adjustable glass shelves
- Integrated door shelving with tall bottle storage