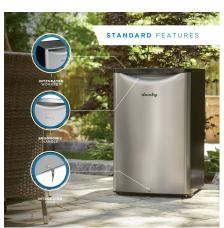

## **FEATURES**

- 4.4 cu. ft. (124 L) Capacity Outdoor Refrigerator
- ENERGY STAR® certified, energy-efficient to help you save money without sacrificing performance
- 4 castors featuring stainless steel ball bearings for rust-resistance
- Tested for cooling capacity in a tropical environment (109°F / 43°C)
- Rated to IPX4 water ingress protection for safety
- CanStor® beverage dispensing system
- Waterproof electrical housing
- UV protected plastics
- Environmentally friendly R600a refrigerant
- Spotless steel door finish looks identical to real stainless steel but without the smudging
- Automatic defrost
- Rubber-grip ergonomic door handle
- Vegetable crisper and cover
- 2 full-width and 1 half-width adjustable glass shelves
- Integrated door shelving with tall bottle storage