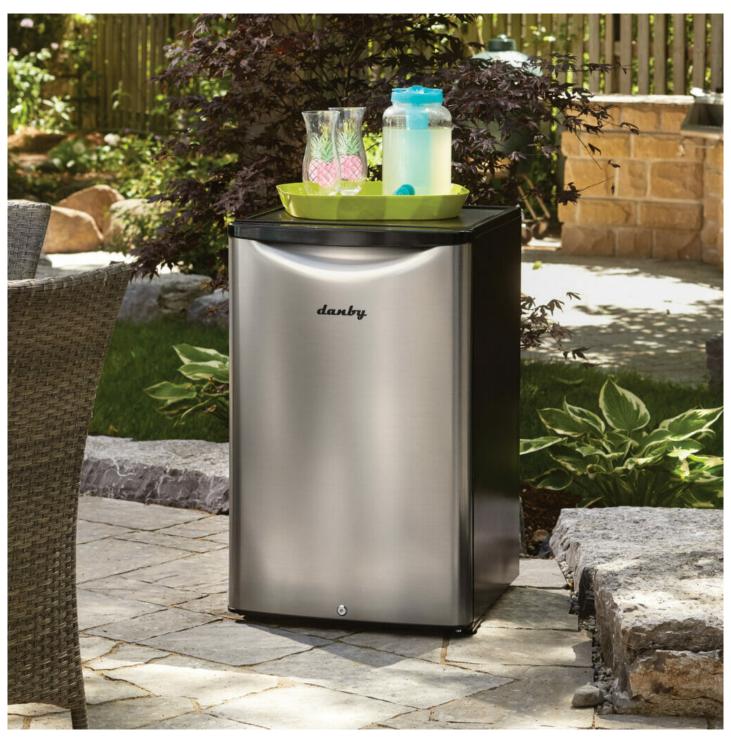

## **DARO44A6BSLDBO**

4.4 cu. ft. Outdoor Fridge in Stainless Steel

## DARO44A6BSLDBO

4.4 cu. ft. Outdoor Fridge in Stainless Steel

## **FEATURES**

- 4.4 cu. ft. (124 L) Capacity Outdoor Refrigerator
- ENERGY STAR® certified, energy-efficient to help you save money without sacrificing performance
- 4 castors featuring stainless steel ball bearings for rust-resistance
- Tested for cooling capacity in a tropical environment (109°F / 43°C)
- Rated to IPX4 water ingress protection for safety
- CanStor® beverage dispensing system
- Waterproof electrical housing
- UV protected plastics
- Environmentally friendly R600a refrigerant
- Spotless steel door finish looks identical to real stainless steel but without the smudging
- Automatic defrost
- Rubber-grip ergonomic door handle
- Vegetable crisper and cover
- 2 full-width and 1 half-width adjustable glass shelves
- Integrated door shelving with tall bottle storage