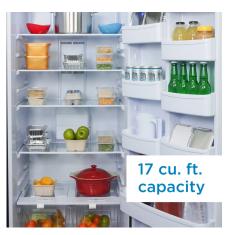

## FEATURES

- 17.0 cu. ft. (481 L) Capacity Apartment Size Refrigerator
- ENERGY STAR<sup>®</sup> certified, energy-efficient to help you save money without sacrificing performance
- Our convenient frost-free design requires minimal maintenance
- A precise digital thermostat with a blue LED display can be set between 36°F 50°F (2°C 10°C)
- Energy efficient bright LED light illuminates the interior
- Full width adjustable glass shelves and door bins can be customized to meet your needs
- Large bottle storage on the door is easily accessible
- 2 see-thru crispers with humidity control keep fruits and veggies fresh
- Door ajar alarm prevents spoiling of foods in the event the door has not closed properly. Audible alarm sounds after 3 minutes
- Reversible door for left or right hand opening can be customized to your space
- Premium rollers allow for the fridge to be moved effortlessly into place
- 18-month warranty on parts and labor with in-home service

## SPECIFICATIONS

| Appearance                    |                                                          |
|-------------------------------|----------------------------------------------------------|
| Colour                        | Stainless Steel                                          |
| Capacity                      |                                                          |
| Capacity                      | 17 cu.ft                                                 |
| Cooling                       |                                                          |
| Refrigerant                   | R600a                                                    |
| Amount of Refrigerant         | 54                                                       |
| Performance                   |                                                          |
| Decibel Rating (High)         | 52 dBs                                                   |
| Power                         |                                                          |
| Energy Consumption            | 249                                                      |
| Weight & Dimensions           |                                                          |
| Product WxDxH                 | 29.94" x 28.38" x 67.88"<br>76.05cm x 72.09cm x 172.42cm |
| Interior Product WxDxH        | 26" x 22.25" x 57.19"<br>66.04cm x 56.52cm x 145.26cm    |
| Shipping WxDxH                | 32.31" x 30.25" x 71.25"<br>82.07cm x 76.84cm x 180.98cm |
| Product Weight/Package Weight | 190.9 lb (86.59 kg) / 208.25 lb (94.46 kg)               |