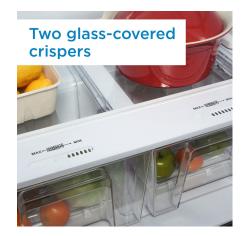

## FEATURES

- 17.0 cu. ft. (481 L) Capacity Apartment Size Refrigerator
- ENERGY STAR<sup>®</sup> certified, energy-efficient to help you save money without sacrificing performance
- Our convenient frost-free design requires minimal maintenance
- A precise digital thermostat with a blue LED display can be set between 36°F 50°F (2°C 10°C)
- Energy efficient bright LED light illuminates the interior
- Full width adjustable glass shelves and door bins can be customized to meet your needs
- Large bottle storage on the door is easily accessible
- 2 see-thru crispers with humidity control keep fruits and veggies fresh
- Door ajar alarm prevents spoiling of foods in the event the door has not closed properly. Audible alarm sounds after 3 minutes
- Reversible door for left or right hand opening can be customized to your space
- Premium rollers allow for the fridge to be moved effortlessly into place
- 18-month warranty on parts and labor with in-home service