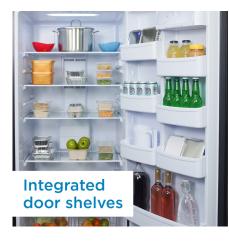

## FEATURES

- 17.0 cu. ft. (481 L) Capacity Apartment Size Refrigerator
- ENERGY STAR<sup>®</sup> certified, energy-efficient to help you save money without sacrificing performance
- Our convenient frost-free design requires minimal maintenance
- A precise digital thermostat with a blue LED display can be set between 36°F 50°F (2°C 10°C)
- Energy efficient bright LED light illuminates the interior
- Full width adjustable glass shelves and door bins can be customized to meet your needs
- Large bottle storage on the door is easily accessible
- 2 see-thru crispers with humidity control keep fruits and veggies fresh
- Door ajar alarm prevents spoiling of foods in the event the door has not closed properly. Audible alarm sounds after 3 minutes
- Reversible door for left or right hand opening can be customized to your space
- Premium rollers allow for the fridge to be moved effortlessly into place
- 18-month warranty on parts and labor with in-home service