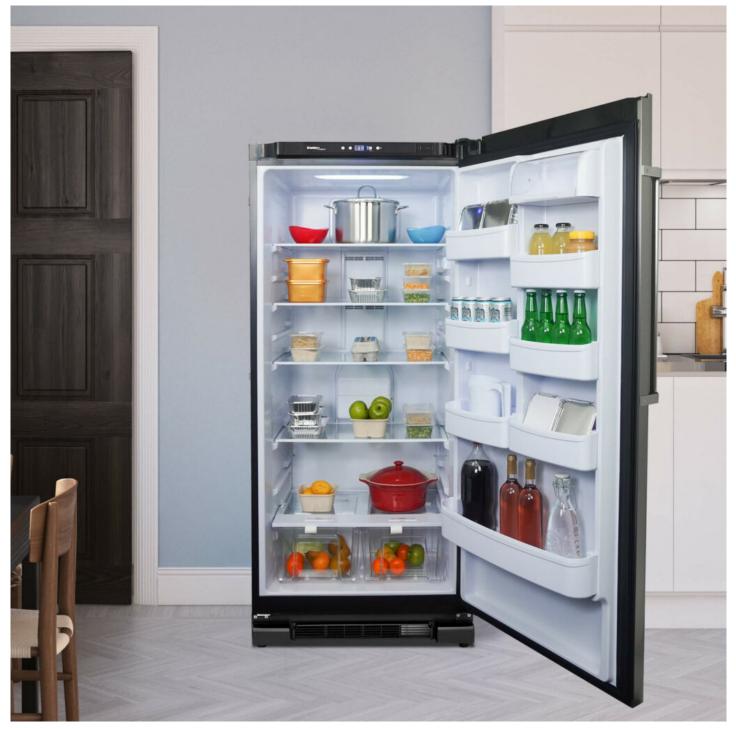

## DAR170A3BSLDD

Designer 17.0 cu. ft. Apartment Size Fridge in Stainless Steel Look

## FEATURES

- 17.0 cu. ft. (481 L) Capacity Apartment Size Refrigerator
- ENERGY STAR<sup>®</sup> certified, energy-efficient to help you save money without sacrificing performance
- Our convenient frost-free design requires minimal maintenance
- A precise digital thermostat with a blue LED display can be set between 36°F 50°F (2°C 10°C)
- Energy efficient bright LED light illuminates the interior
- Full width adjustable glass shelves and door bins can be customized to meet your needs
- Large bottle storage on the door is easily accessible
- 2 see-thru crispers with humidity control keep fruits and veggies fresh
- Door ajar alarm prevents spoiling of foods in the event the door has not closed properly. Audible alarm sounds after 3 minutes
- Reversible door for left or right hand opening can be customized to your space
- Premium rollers allow for the fridge to be moved effortlessly into place
- 18-month warranty on parts and labor with in-home service