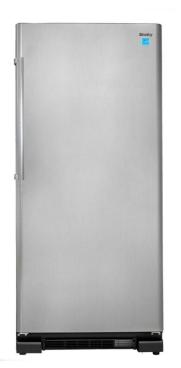

## DAR170A3BSLDD

Designer 17.0 cu. ft. Apartment Size Fridge in Stainless Steel Look