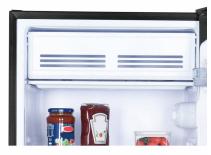

## **FEATURES**

- 4.4 cu. ft. (125 L) Capacity Compact Refrigerator
- ENERGY STAR® certified, energy-efficient to help you save money without sacrificing performance
- Environmentally friendly R600a refrigerant
- Full width chiller section
- Manual defrost system
- 1 full width and 1 1/2 width adjustable glass shelves
- Integrated door shelving with tall bottle storage
- Vegetable Crisper
- Mechanical thermostat
- Integrated door handle
- Reversible door hinge
- Smooth back design
- 12 months parts and labor coverage