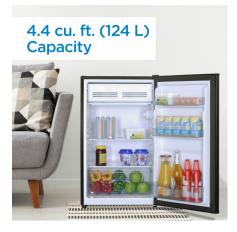

## **FEATURES**

- 4.4 cu. ft. (125 L) Capacity Compact Refrigerator
- ENERGY STAR® certified, energy-efficient to help you save money without sacrificing performance
- Environmentally friendly R600a refrigerant
- Full width chiller section
- Manual defrost system
- 1 full width and 1 1/2 width adjustable glass shelves
- Integrated door shelving with tall bottle storage
- Vegetable Crisper
- Mechanical thermostat
- Integrated door handle
- Reversible door hinge
- Smooth back design
- 12 months parts and labor coverage

## **SPECIFICATIONS**

| Appearance                    |                                                         |
|-------------------------------|---------------------------------------------------------|
| Colour                        | Black                                                   |
| Capacity                      |                                                         |
| Capacity                      | 4.4 cu.ft                                               |
| Cooling                       |                                                         |
| Refrigerant                   | R600a                                                   |
| Amount of Refrigerant         | 29                                                      |
| Weight & Dimensions           |                                                         |
| Product WxDxH                 | 19.31" x 21.94" x 33.06"<br>49.05cm x 55.73cm x 83.97cm |
| Interior Product WxDxH        | 16.25" x 17.5" x 28.63"<br>41.28cm x 44.45cm x 72.72cm  |
| Shipping WxDxH                | 20.25" x 22.81" x 34.44"<br>51.44cm x 57.94cm x 87.48cm |
| Product Weight/Package Weight | 49.6 lb (22.50 kg) / 56.22 lb (25.50 kg)                |