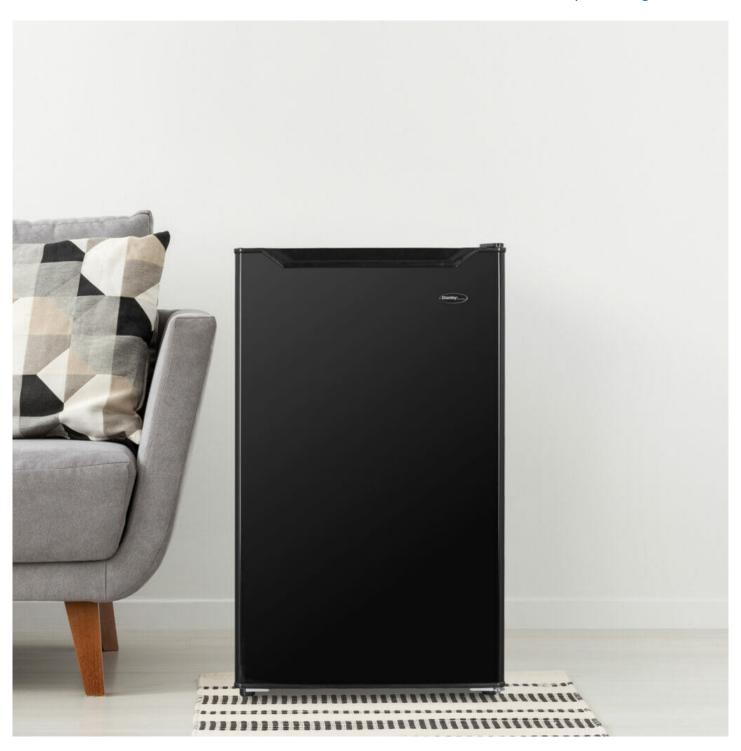

## DCR044B1BM

4.4 cu. ft. Compact Fridge in Black

Full width chiller section

4.4 cu. ft. Compact Fridge in Black