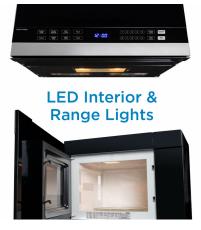

### **FEATURES**

- 24 Over the range large 1.4 cu ft. capacity, 1000 Watts 10 power levels
- Sensor Cooking Control Options: Potato, Pizza, Popcorn, Vegetables, Meat. Sensor measures the humidity that food releases and turns off the microwave at exactly the point when cooking or reheating is done
- Sensor Reheat options: Reheating food and
- Soften/Melt option: For Ice Cream, Cheese and **Butter**
- Auto Defrost Options: Defrost by Weight or Time
- Child/Control lock out option: lock the control panel Weight & Dimensions by pressing STOP for 3 seconds
- Powerful 2 speed, 300 CFM vent fan, 3-way Venting
- Large Glass Turntable
- Color: stainless steel