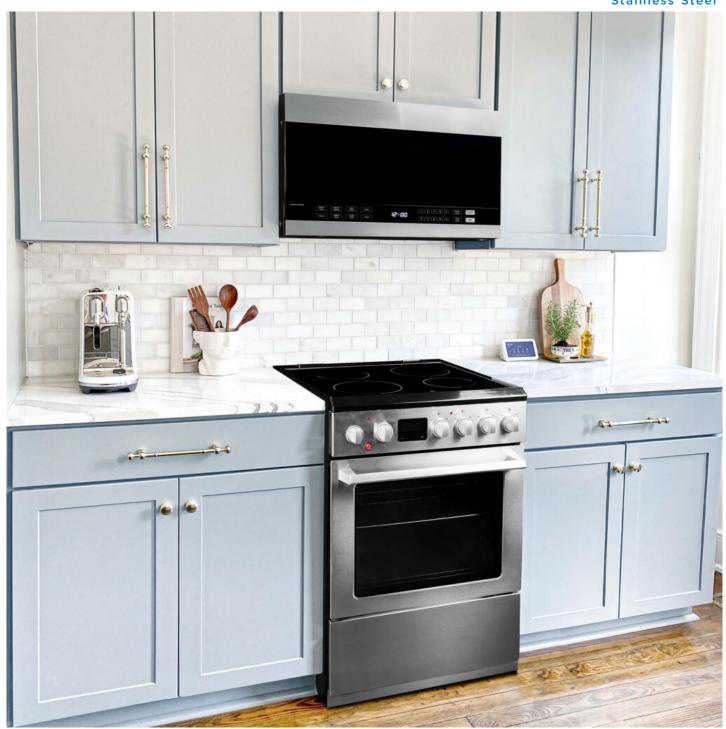

# DOM014401G1

1.4 cu. ft. Over The Range Microwave Oven in Stainless Steel

1.4 cu ft. Capacity 1000 Watts

### **FEATURES**

- 24 Over the range large 1.4 cu ft. capacity, 1000 Watts 10 power levels
- Sensor Cooking Control Options: Potato, Pizza, Popcorn, Vegetables, Meat. Sensor measures the humidity that food releases and turns off the microwave at exactly the point when cooking or reheating is done
- Sensor Reheat options: Reheating food and
- Soften/Melt option: For Ice Cream, Cheese and **Butter**
- Auto Defrost Options: Defrost by Weight or Time
- Child/Control lock out option: lock the control panel Weight & Dimensions by pressing STOP for 3 seconds
- Powerful 2 speed, 300 CFM vent fan, 3-way Venting
- Large Glass Turntable
- Color: stainless steel

#### **Appearance**

| Colour            | Stainless Stee |
|-------------------|----------------|
| Door Orientation  | Left Handed    |
| Installation Type | Over The Range |
| Primany Material  | Meta           |
| Capacity          |                |
| Capacity          | 1.4 cu.ft      |
| Features          |                |
| ✓ Safety Lock     |                |
| Power             |                |
| Voltage           | 120 V          |
| Amperage          | 12.5 A         |
| Wattage           | 1000 W         |
|                   |                |