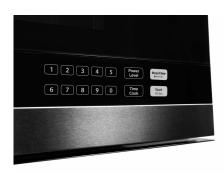

### **FEATURES**

- 24 Over the range large 1.4 cu ft. capacity, 1000 Watts 10 power levels
- Sensor Cooking Control Options: Potato, Pizza, Popcorn, Vegetables, Meat. Sensor measures the humidity that food releases and turns off the microwave at exactly the point when cooking or reheating is done
- Sensor Reheat options: Reheating food and
- Soften/Melt option: For Ice Cream, Cheese and **Butter**
- Auto Defrost Options: Defrost by Weight or Time
- Child/Control lock out option: lock the control panel Weight & Dimensions by pressing STOP for 3 seconds
- Powerful 2 speed, 300 CFM vent fan, 3-way Venting
- Large Glass Turntable
- Color: stainless steel