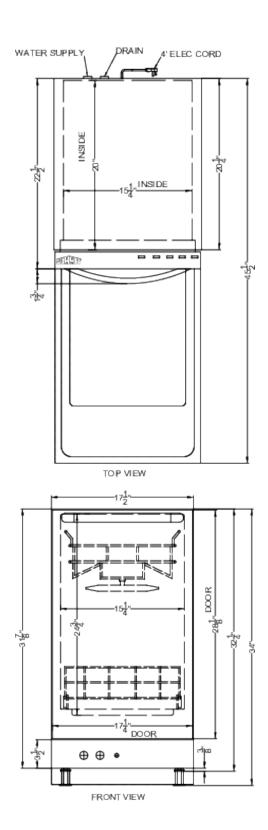

### **DW185SSADA Specifications:**

| Nominal Height         32.0" (81 cm)           Height of Cabinet         32.25" (82 cm)           Nominal Width         18.0" (46 cm)           Width         17.5" (44 cm)           Nominal Depth         23.0" (58 cm)           Depth         22.5" (57 cm)           Depth with Handle         24.25" (62 cm)           Depth with door at 90°         45.5" (116 cm)           Dishwasher         Stainless Steel           Cabinet         Stainless Steel           Cabinet         UL           Canadian Electrical Safety         UL           Energy Usage/Year         250.0kWh/year           Amps         12.0           Voltage/Frequency         115 V AC/60 Hz           Weight         95.0 lbs. (43 kg)           Parts & Labor Warranty         1 Year           UPC         761101089379           Dishwasher         Number of Cycles           Number of Racks         2           Rack Material         Wire           Silverware Basket         Yes           Delayed Start         Yes           China Setting         Yes           Interior Finish         Stainless Steel           Interior Depth         20.0" (51 cm)      | Overview                   |                   |  |  |
|------------------------------------------------------------------------------------------------------------------------------------------------------------------------------------------------------------------------------------------------------------------------------------------------------------------------------------------------------------------------------------------------------------------------------------------------------------------------------------------------------------------------------------------------------------------------------------------------------------------------------------------------------------------------------------------------------------------------------------------------------------------------------------------------------------------------------------------------------------------------------------------------------------------------------------------------------------------------------------------------------------------------------------------------------------------------------------------------------------------------------------------------------------|----------------------------|-------------------|--|--|
| Nominal Width         18.0" (46 cm)           Width         17.5" (44 cm)           Nominal Depth         23.0" (58 cm)           Depth         22.5" (57 cm)           Depth with Handle         24.25" (62 cm)           Depth with door at 90°         45.5" (116 cm)           Dishwasher         Standard           Door         Stainless Steel           Cabinet         Stainless Look           US Electrical Safety         UL           Canadian Electrical Safety         ULC           Energy Usage/Year         250.0kWh/year           Amps         12.0           Voltage/Frequency         115 V AC/60 Hz           Weight         95.0 lbs. (43 kg)           Parts & Labor Warranty         1 Year           UPC         761101089379           Dishwasher         Number of Cycles         8           Number of Racks         2           Rack Material         Wire           Silverware Basket         Yes           Delayed Start         Yes           China Setting         Yes           Interior Finish         Stainless Steel           Interior Width         15.25" (39 cm)           Interior Depth         20.0" (51 cm) | Nominal Height             | 32.0" (81 cm)     |  |  |
| Width 17.5" (44 cm) Nominal Depth 23.0" (58 cm) Depth 22.5" (57 cm) Depth with Handle 24.25" (62 cm) Depth with door at 90° 45.5" (116 cm) Dishwasher Standard Door Stainless Steel Cabinet Stainless Look US Electrical Safety UL Canadian Electrical Safety ULC Energy Usage/Year 250.0kWh/year Amps 12.0 Voltage/Frequency 115 V AC/60 Hz Weight 95.0 lbs. (43 kg) Parts & Labor Warranty 1 Year UPC 761101089379  Dishwasher Number of Cycles 8 Number of Racks 2 Rack Material Wire Silverware Basket Yes Delayed Start Yes China Setting Yes Interior Finish Stainless Steel Interior Height 24.75" (63 cm) Interior Width 15.25" (39 cm) Interior Depth 20.0" (51 cm) Decibel Rating 47.0 dBA Number of Options 8 Leveling Legs Yes                                                                                                                                                                                                                                                                                                                                                                                                                 | Height of Cabinet          | 32.25" (82 cm)    |  |  |
| Nominal Depth23.0" (58 cm)Depth22.5" (57 cm)Depth with Handle24.25" (62 cm)Depth with door at 90°45.5" (116 cm)DishwasherStainderdDoorStainless SteelCabinetStainless LookUS Electrical SafetyULCanadian Electrical SafetyULCEnergy Usage/Year250.0kWh/yearAmps12.0Voltage/Frequency115 V AC/60 HzWeight95.0 lbs. (43 kg)Parts & Labor Warranty1 YearUPC761101089379DishwasherNumber of Cycles8Number of Racks2Rack MaterialWireSilverware BasketYesDelayed StartYesChina SettingYesInterior FinishStainless SteelInterior Height24.75" (63 cm)Interior Width15.25" (39 cm)Interior Depth20.0" (51 cm)Decibel Rating47.0 dBANumber of Options8Leveling LegsYes                                                                                                                                                                                                                                                                                                                                                                                                                                                                                             | Nominal Width              | 18.0" (46 cm)     |  |  |
| Depth with Handle 24.25" (57 cm) Depth with Handle 24.25" (62 cm) Depth with door at 90° 45.5" (116 cm) Dishwasher Standard Door Stainless Steel Cabinet Stainless Look US Electrical Safety ULC Canadian Electrical Safety ULC Energy Usage/Year 250.0kWh/year Amps 12.0 Voltage/Frequency 115 V AC/60 Hz Weight 95.0 lbs. (43 kg) Parts & Labor Warranty 1 Year UPC 761101089379  Dishwasher Number of Cycles 8 Number of Racks 2 Rack Material Wire Silverware Basket Yes Delayed Start Yes China Setting Yes Interior Finish Stainless Steel Interior Height 24.75" (63 cm) Interior Depth 20.0" (51 cm) Decibel Rating 47.0 dBA Number of Options 8 Leveling Legs Yes                                                                                                                                                                                                                                                                                                                                                                                                                                                                                 | Width                      | 17.5" (44 cm)     |  |  |
| Depth with Handle24.25" (62 cm)Depth with door at 90°45.5" (116 cm)DishwasherStandardDoorStainless SteelCabinetStainless LookUS Electrical SafetyULCanadian Electrical SafetyULCEnergy Usage/Year250.0kWh/yearAmps12.0Voltage/Frequency115 V AC/60 HzWeight95.0 lbs. (43 kg)Parts & Labor Warranty1 YearUPC761101089379DishwasherNumber of Cycles8Number of Racks2Rack MaterialWireSilverware BasketYesDelayed StartYesChina SettingYesInterior FinishStainless SteelInterior Height24.75" (63 cm)Interior Width15.25" (39 cm)Interior Depth20.0" (51 cm)Decibel Rating47.0 dBANumber of Options8Leveling LegsYes                                                                                                                                                                                                                                                                                                                                                                                                                                                                                                                                          | Nominal Depth              | 23.0" (58 cm)     |  |  |
| Depth with door at 90° 45.5" (116 cm) Dishwasher Standard Door Stainless Steel Cabinet Stainless Look US Electrical Safety ULC Energy Usage/Year 250.0kWh/year Amps 12.0 Voltage/Frequency 115 V AC/60 Hz Weight 95.0 lbs. (43 kg) Parts & Labor Warranty 1 Year UPC 761101089379  Dishwasher Number of Cycles 8 Number of Racks 2 Rack Material Wire Silverware Basket Yes Delayed Start Yes China Setting Yes Interior Finish Stainless Steel Interior Height 24.75" (63 cm) Interior Depth 20.0" (51 cm) Decibel Rating 47.0 dBA Number of Options 8 Leveling Legs Yes                                                                                                                                                                                                                                                                                                                                                                                                                                                                                                                                                                                  | Depth                      | 22.5" (57 cm)     |  |  |
| DishwasherStandardDoorStainless SteelCabinetStainless LookUS Electrical SafetyULCanadian Electrical SafetyULCEnergy Usage/Year250.0kWh/yearAmps12.0Voltage/Frequency115 V AC/60 HzWeight95.0 lbs. (43 kg)Parts & Labor Warranty1 YearUPC761101089379DishwasherNumber of Cycles8Number of Racks2Rack MaterialWireSilverware BasketYesDelayed StartYesChina SettingYesInterior FinishStainless SteelInterior Height24.75" (63 cm)Interior Width15.25" (39 cm)Interior Depth20.0" (51 cm)Decibel Rating47.0 dBANumber of Options8Leveling LegsYes                                                                                                                                                                                                                                                                                                                                                                                                                                                                                                                                                                                                             | Depth with Handle          | 24.25" (62 cm)    |  |  |
| DoorStainless SteelCabinetStainless LookUS Electrical SafetyULCCanadian Electrical SafetyULCEnergy Usage/Year250.0kWh/yearAmps12.0Voltage/Frequency115 V AC/60 HzWeight95.0 lbs. (43 kg)Parts & Labor Warranty1 YearUPC761101089379DishwasherNumber of Cycles8Number of Racks2Rack MaterialWireSilverware BasketYesDelayed StartYesChina SettingYesInterior FinishStainless SteelInterior Height24.75" (63 cm)Interior Width15.25" (39 cm)Interior Depth20.0" (51 cm)Decibel Rating47.0 dBANumber of Options8Leveling LegsYes                                                                                                                                                                                                                                                                                                                                                                                                                                                                                                                                                                                                                              | Depth with door at 90°     | 45.5" (116 cm)    |  |  |
| Cabinet Stainless Look US Electrical Safety ULC Canadian Electrical Safety ULC Energy Usage/Year 250.0kWh/year Amps 12.0 Voltage/Frequency 115 V AC/60 Hz Weight 95.0 lbs. (43 kg) Parts & Labor Warranty 1 Year UPC 761101089379  Dishwasher Number of Cycles 8 Number of Racks 2 Rack Material Wire Silverware Basket Yes Delayed Start Yes China Setting Yes Interior Finish Stainless Steel Interior Height 24.75" (63 cm) Interior Depth 20.0" (51 cm) Decibel Rating 47.0 dBA Number of Options 8 Leveling Legs Yes                                                                                                                                                                                                                                                                                                                                                                                                                                                                                                                                                                                                                                  | Dishwasher                 | Standard          |  |  |
| US Electrical Safety Canadian Electrical Safety Energy Usage/Year Amps 12.0 Voltage/Frequency 115 V AC/60 Hz Weight 95.0 lbs. (43 kg) Parts & Labor Warranty 1 Year UPC 761101089379  Dishwasher Number of Cycles 8 Number of Racks 2 Rack Material Wire Silverware Basket Yes Delayed Start Yes China Setting Interior Finish Interior Height Interior Width 15.25" (39 cm) Interior Depth Decibel Rating 47.0 dBA Number of Options 8 Leveling Legs Yes                                                                                                                                                                                                                                                                                                                                                                                                                                                                                                                                                                                                                                                                                                  | Door                       | Stainless Steel   |  |  |
| Canadian Electrical Safety Energy Usage/Year Amps 12.0  Voltage/Frequency 115 V AC/60 Hz  Weight 95.0 lbs. (43 kg)  Parts & Labor Warranty 1 Year  UPC 761101089379  Dishwasher  Number of Cycles 8 Number of Racks 2 Rack Material Wire  Silverware Basket Yes Delayed Start Yes China Setting Yes Interior Finish Stainless Steel Interior Height 15.25" (39 cm) Interior Depth Decibel Rating Number of Options 8 Leveling Legs Yes                                                                                                                                                                                                                                                                                                                                                                                                                                                                                                                                                                                                                                                                                                                     | Cabinet                    | Stainless Look    |  |  |
| Energy Usage/Year         250.0kWh/year           Amps         12.0           Voltage/Frequency         115 V AC/60 Hz           Weight         95.0 lbs. (43 kg)           Parts & Labor Warranty         1 Year           UPC         761101089379           Dishwasher         Number of Cycles           Number of Racks         2           Rack Material         Wire           Silverware Basket         Yes           Delayed Start         Yes           China Setting         Yes           Interior Finish         Stainless Steel           Interior Height         24.75" (63 cm)           Interior Width         15.25" (39 cm)           Interior Depth         20.0" (51 cm)           Decibel Rating         47.0 dBA           Number of Options         8           Leveling Legs         Yes                                                                                                                                                                                                                                                                                                                                          | US Electrical Safety       | UL                |  |  |
| Amps         12.0           Voltage/Frequency         115 V AC/60 Hz           Weight         95.0 lbs. (43 kg)           Parts & Labor Warranty         1 Year           UPC         761101089379           Dishwasher         8           Number of Cycles         8           Number of Racks         2           Rack Material         Wire           Silverware Basket         Yes           Delayed Start         Yes           China Setting         Yes           Interior Finish         Stainless Steel           Interior Height         24.75" (63 cm)           Interior Width         15.25" (39 cm)           Interior Depth         20.0" (51 cm)           Decibel Rating         47.0 dBA           Number of Options         8           Leveling Legs         Yes                                                                                                                                                                                                                                                                                                                                                                      | Canadian Electrical Safety | ULC               |  |  |
| Voltage/Frequency         115 V AC/60 Hz           Weight         95.0 lbs. (43 kg)           Parts & Labor Warranty         1 Year           UPC         761101089379           Dishwasher         Number of Cycles           Number of Racks         2           Rack Material         Wire           Silverware Basket         Yes           Delayed Start         Yes           China Setting         Yes           Interior Finish         Stainless Steel           Interior Height         24.75" (63 cm)           Interior Width         15.25" (39 cm)           Interior Depth         20.0" (51 cm)           Decibel Rating         47.0 dBA           Number of Options         8           Leveling Legs         Yes                                                                                                                                                                                                                                                                                                                                                                                                                        | Energy Usage/Year          | 250.0kWh/year     |  |  |
| Weight         95.0 lbs. (43 kg)           Parts & Labor Warranty         1 Year           UPC         761101089379           Dishwasher         8           Number of Cycles         8           Number of Racks         2           Rack Material         Wire           Silverware Basket         Yes           Delayed Start         Yes           China Setting         Yes           Interior Finish         Stainless Steel           Interior Height         24.75" (63 cm)           Interior Width         15.25" (39 cm)           Interior Depth         20.0" (51 cm)           Decibel Rating         47.0 dBA           Number of Options         8           Leveling Legs         Yes                                                                                                                                                                                                                                                                                                                                                                                                                                                     | Amps                       | 12.0              |  |  |
| Parts & Labor Warranty UPC 761101089379  Dishwasher  Number of Cycles 8 Number of Racks 2 Rack Material Wire Silverware Basket Yes Delayed Start Yes China Setting Yes Interior Finish Stainless Steel Interior Height 15.25" (39 cm) Interior Depth 20.0" (51 cm) Decibel Rating Number of Options 8 Leveling Legs Yes                                                                                                                                                                                                                                                                                                                                                                                                                                                                                                                                                                                                                                                                                                                                                                                                                                    | Voltage/Frequency          | 115 V AC/60 Hz    |  |  |
| UPC         761101089379           Dishwasher         8           Number of Cycles         8           Number of Racks         2           Rack Material         Wire           Silverware Basket         Yes           Delayed Start         Yes           China Setting         Yes           Interior Finish         Stainless Steel           Interior Height         24.75" (63 cm)           Interior Width         15.25" (39 cm)           Interior Depth         20.0" (51 cm)           Decibel Rating         47.0 dBA           Number of Options         8           Leveling Legs         Yes                                                                                                                                                                                                                                                                                                                                                                                                                                                                                                                                                | Weight                     | 95.0 lbs. (43 kg) |  |  |
| DishwasherNumber of Cycles8Number of Racks2Rack MaterialWireSilverware BasketYesDelayed StartYesChina SettingYesInterior FinishStainless SteelInterior Height24.75" (63 cm)Interior Width15.25" (39 cm)Interior Depth20.0" (51 cm)Decibel Rating47.0 dBANumber of Options8Leveling LegsYes                                                                                                                                                                                                                                                                                                                                                                                                                                                                                                                                                                                                                                                                                                                                                                                                                                                                 | Parts & Labor Warranty     | 1 Year            |  |  |
| Number of Cycles  Number of Racks  Rack Material  Silverware Basket  Delayed Start  China Setting  Yes  Interior Finish  Stainless Steel  Interior Height  15.25" (39 cm)  Interior Depth  Decibel Rating  Number of Options  8  Leveling Legs                                                                                                                                                                                                                                                                                                                                                                                                                                                                                                                                                                                                                                                                                                                                                                                                                                                                                                             | UPC                        | 761101089379      |  |  |
| Number of Racks2Rack MaterialWireSilverware BasketYesDelayed StartYesChina SettingYesInterior FinishStainless SteelInterior Height24.75" (63 cm)Interior Width15.25" (39 cm)Interior Depth20.0" (51 cm)Decibel Rating47.0 dBANumber of Options8Leveling LegsYes                                                                                                                                                                                                                                                                                                                                                                                                                                                                                                                                                                                                                                                                                                                                                                                                                                                                                            | Dishwasher                 |                   |  |  |
| Rack Material Wire Silverware Basket Yes Delayed Start Yes China Setting Yes Interior Finish Stainless Steel Interior Height 24.75" (63 cm) Interior Width 15.25" (39 cm) Interior Depth 20.0" (51 cm) Decibel Rating 47.0 dBA Number of Options 8 Leveling Legs Yes                                                                                                                                                                                                                                                                                                                                                                                                                                                                                                                                                                                                                                                                                                                                                                                                                                                                                       | Number of Cycles           | 8                 |  |  |
| Silverware Basket Yes  Delayed Start Yes  China Setting Yes  Interior Finish Stainless Steel  Interior Height 24.75" (63 cm)  Interior Width 15.25" (39 cm)  Interior Depth 20.0" (51 cm)  Decibel Rating 47.0 dBA  Number of Options 8  Leveling Legs Yes                                                                                                                                                                                                                                                                                                                                                                                                                                                                                                                                                                                                                                                                                                                                                                                                                                                                                                 | Number of Racks            | 2                 |  |  |
| Delayed Start Yes China Setting Yes Interior Finish Stainless Steel Interior Height 24.75" (63 cm) Interior Width 15.25" (39 cm) Interior Depth 20.0" (51 cm) Decibel Rating 47.0 dBA Number of Options 8 Leveling Legs Yes                                                                                                                                                                                                                                                                                                                                                                                                                                                                                                                                                                                                                                                                                                                                                                                                                                                                                                                                | Rack Material              | Wire              |  |  |
| China Setting Yes Interior Finish Stainless Steel Interior Height 24.75" (63 cm) Interior Width 15.25" (39 cm) Interior Depth 20.0" (51 cm) Decibel Rating 47.0 dBA Number of Options 8 Leveling Legs Yes                                                                                                                                                                                                                                                                                                                                                                                                                                                                                                                                                                                                                                                                                                                                                                                                                                                                                                                                                  | Silverware Basket          | Yes               |  |  |
| Interior Finish Stainless Steel Interior Height 24.75" (63 cm) Interior Width 15.25" (39 cm) Interior Depth 20.0" (51 cm) Decibel Rating 47.0 dBA Number of Options 8 Leveling Legs Yes                                                                                                                                                                                                                                                                                                                                                                                                                                                                                                                                                                                                                                                                                                                                                                                                                                                                                                                                                                    | Delayed Start              | Yes               |  |  |
| Interior Height 24.75" (63 cm) Interior Width 15.25" (39 cm) Interior Depth 20.0" (51 cm) Decibel Rating 47.0 dBA Number of Options 8 Leveling Legs Yes                                                                                                                                                                                                                                                                                                                                                                                                                                                                                                                                                                                                                                                                                                                                                                                                                                                                                                                                                                                                    | China Setting              | Yes               |  |  |
| Interior Width 15.25" (39 cm) Interior Depth 20.0" (51 cm) Decibel Rating 47.0 dBA Number of Options 8 Leveling Legs Yes                                                                                                                                                                                                                                                                                                                                                                                                                                                                                                                                                                                                                                                                                                                                                                                                                                                                                                                                                                                                                                   | Interior Finish            | Stainless Steel   |  |  |
| Interior Depth 20.0" (51 cm)  Decibel Rating 47.0 dBA  Number of Options 8  Leveling Legs Yes                                                                                                                                                                                                                                                                                                                                                                                                                                                                                                                                                                                                                                                                                                                                                                                                                                                                                                                                                                                                                                                              | Interior Height            | 24.75" (63 cm)    |  |  |
| Decibel Rating 47.0 dBA  Number of Options 8  Leveling Legs Yes                                                                                                                                                                                                                                                                                                                                                                                                                                                                                                                                                                                                                                                                                                                                                                                                                                                                                                                                                                                                                                                                                            | Interior Width             | 15.25" (39 cm)    |  |  |
| Number of Options 8 Leveling Legs Yes                                                                                                                                                                                                                                                                                                                                                                                                                                                                                                                                                                                                                                                                                                                                                                                                                                                                                                                                                                                                                                                                                                                      | Interior Depth             | 20.0" (51 cm)     |  |  |
| Leveling Legs Yes                                                                                                                                                                                                                                                                                                                                                                                                                                                                                                                                                                                                                                                                                                                                                                                                                                                                                                                                                                                                                                                                                                                                          | Decibel Rating             | 47.0 dBA          |  |  |
|                                                                                                                                                                                                                                                                                                                                                                                                                                                                                                                                                                                                                                                                                                                                                                                                                                                                                                                                                                                                                                                                                                                                                            | Number of Options          | 8                 |  |  |
| Place Settings 8                                                                                                                                                                                                                                                                                                                                                                                                                                                                                                                                                                                                                                                                                                                                                                                                                                                                                                                                                                                                                                                                                                                                           | Leveling Legs              | Yes               |  |  |
| i idoo comingo                                                                                                                                                                                                                                                                                                                                                                                                                                                                                                                                                                                                                                                                                                                                                                                                                                                                                                                                                                                                                                                                                                                                             | Place Settings             | 8                 |  |  |