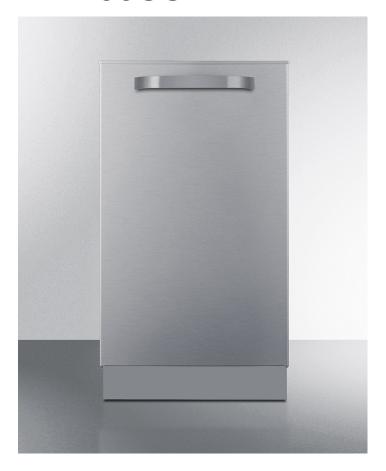

# DW185SSADA

32.25" x 17.5" x 22.5" (H x W x D)

ENERGY STAR certified 18" wide ADA compliant built-in dishwasher made in Europe with a stainless steel door and top controls

### **Highlights:**

18" wide for an easy fit in space-challenged kitchens

Designed with a 32 1/4" height to fit under lower ADA compliant counters

Advanced sound absorption technology for quiet operation at 47 dB

#### **Product Features:**

| 18" Wide Dishwasher      | Slim fit with full dishwashing capability for a great addition to any small kitchen                               |  |
|--------------------------|-------------------------------------------------------------------------------------------------------------------|--|
| ENERGY STAR certified    | Uses less energy and water than national standards require to ensure more efficiency and lower utility bills      |  |
| ADA compliant            | 32.25" high to fit under lower counters following ADA guidelines                                                  |  |
| Ultra quiet performance  | Advanced sound absorbing construction operates at 47 dB                                                           |  |
| Touch controls           | Intuitive button controls with a digital display to ensure you select the proper cycle                            |  |
| Top control panel        | Touch controls are located on the top of the door, providing a cleaner look to better integrate into your kitchen |  |
| Stainless steel door     | Attractive finish with a horizontal grain                                                                         |  |
| Pro style handle         | Curved handle in brushed stainless steel elevates your kitchen style                                              |  |
| Stainless steel interior | Durable interior ensures long-lasting use                                                                         |  |