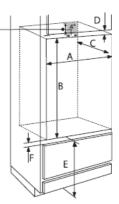

| LETTER | DESCRIPTIONS                                     | DOUBLE OVEN IN CABINET      |  |
|--------|--------------------------------------------------|-----------------------------|--|
| A      | Width (cutout)                                   | 285/8* (72.7 cm)            |  |
| В      | Height (cutout)                                  | 501/4* (127.6 cm)           |  |
| С      | Depth (cutout)                                   | 24" (61.0 cm)               |  |
| D      | Top of Cutout to Bottom of Upper<br>Cabinet Door | 1 <sup>1</sup> /2" (3.8 cm) |  |
| E      | Bottom of Cutout to Floor<br>(recommended)*      | 143/4* (37.5 cm)*           |  |
| F      | Bottom of Cutout to Top of Cabinet<br>Door       | 1 <sup>1</sup> /2" (3.8 cm) |  |
| G      | Overlap of oven with sides of cutout             | 11/16* (1.7 cm)             |  |