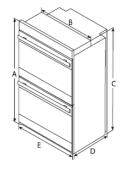

| Ì | LETTER | DOUBLE OVEN DIMENSIONS                             |
|---|--------|----------------------------------------------------|
| 1 | A      | 51 <sup>3</sup> /16" (130.0 cm) Height (overall)   |
|   | В      | 28 <sup>1</sup> /2" (72.4 cm) Width (recessed)     |
|   | С      | 49 <sup>15</sup> /16" (126.8 cm) Height (recessed) |
|   | D*     | 231/2" (59.7 cm) Depth (recessed)                  |
|   | E      | 29 <sup>7</sup> /8" (75.9 cm) Width (overall)      |