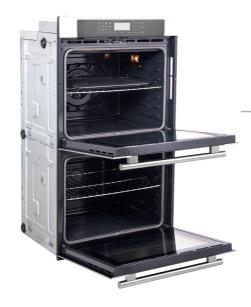

## Features:

- Two large capacity ovens
- Touch control
- Gray cavity
- Convection Cooking
- Self clean
- SABBATH mode, Bake, Broil, Conv. Broil, Conv. Bake, Conv. Roast, Warm/Proof, Delay Start., Self/Steam Clean, Air fry
- Product Dimensions: 29.9" x 23.5" x 51.2"
- Weight: 236.5lbs