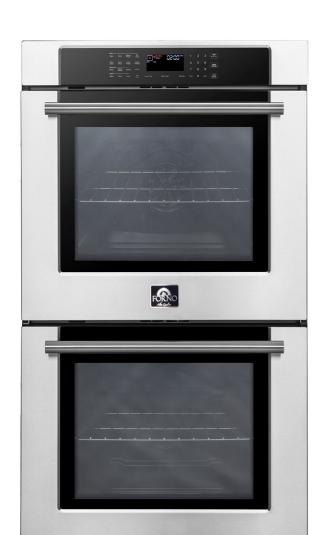

## FBOEL1365-30 WALL OVEN

30inch 10.0CU.FT LED DOUBLE WALL OVEN Stainless Steel appearance with FORNO Handle

## Features:

- Two large capacity ovens
- Touch control
- Gray cavity
- Convection Cooking
- Self clean
- SABBATH mode, Bake, Broil, Conv. Broil, Conv. Bake, Conv. Roast, Warm/Proof, Delay Start., Self/Steam Clean, Air fry
- Product Dimensions: 29.9" x 23.5" x 51.2"
- Weight: 236.5lbs