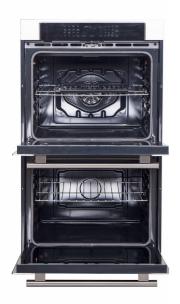

## Features:

- Two large capacity ovens
- Touch control
- Gray cavity
- Convection Cooking
- Self clean
- SABBATH mode, Bake, Broil, Conv. Broil, Conv. Bake, Conv. Roast, Warm/Proof, Delay Start., Self/Steam Clean, Air fry
- Product Dimensions: 29.9" x 23.5" x 51.2"
- Weight: 236.5lbs