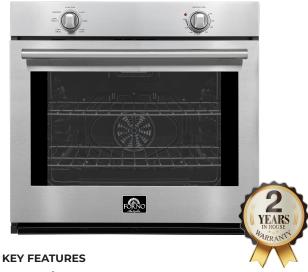

## Vomero Single Wall Oven Stainless-Steel, 5 cu.ft. Convection Oven 3550 Watts Model: FBOEL1370-30

- 5 cu.ft.
- Mechanical Control
- 3550 Watts
- Stainless-Steel
- Convection Oven
- Hidden Bake Element

| APPEARANCE      |                  |
|-----------------|------------------|
| Appliance type  | Single Wall Oven |
| Range Size      | 30"              |
| Unit color      | Stainless Steel  |
| Oven Interior   | Black Enamel     |
| Handle Color    | Stainless Steel  |
| Number of Knobs | 2                |
| Number of Ovens | 1                |
| Case material   | Steel            |