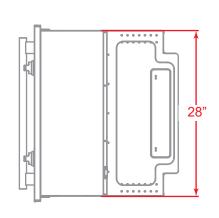

| PRODUCT SPECIFICATIONS           |                         |
|----------------------------------|-------------------------|
| Product Dimensions (WxDxH)(in)   | 29.78" x 26.9" x 28.41" |
| Net Weight (lbs & kg)            | 116.73 lbs   52.9 1kg   |
| Packaging Dimensions (WxDxH)(in) | 33.07" x 30.12" x 31.5" |
| Shipping Weight (lbs)            | 156.31 lbs              |

## PRODUCT DIMENSION