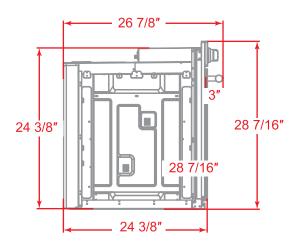

| PRODUCT SPECIFICATIONS           |                         |
|----------------------------------|-------------------------|
| Product Dimensions (WxDxH)(in)   | 29.78" x 26.9" x 28.41" |
| Net Weight (lbs & kg)            | 116.73 lbs   52.9 1kg   |
| Packaging Dimensions (WxDxH)(in) | 33.07" x 30.12" x 31.5" |
| Shipping Weight (lbs)            | 156.31 lbs              |

## PRODUCT DIMENSION