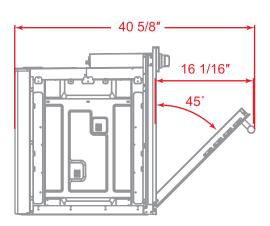

ensions (inch.)               | 28.5" x 28.43" x 23.5" |  |
| Oven Usable Dimensions (inch.) 23" x 16" x 15" |                        |  |
| Oven (Wattage)                                 | 3550                   |  |
| Overall Bake (Wattage)                         | 1500                   |  |
| Over all Broil (Wattage)                       | 2000                   |  |
| Circuit Breaker Amperage                       | 30 Amps                |  |
| Volts                                          | 240V                   |  |
| Frequency (hz)                                 | 60                     |  |
| Power cord plug type:                          | No plug (Hard-Wired)   |  |
| Power Cord Length (ft)                         | 5                      |  |

## PRODUCT DIMENSION