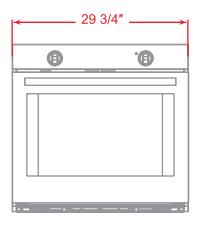

| PRODUCT SPECIFICATIONS           |                         |
|----------------------------------|-------------------------|
| Product Dimensions (WxDxH)(in)   | 29.78" x 26.9" x 28.41" |
| Net Weight (lbs & kg)            | 116.73 lbs   52.9 1kg   |
| Packaging Dimensions (WxDxH)(in) | 33.07" x 30.12" x 31.5" |
| Shipping Weight (lbs)            | 156.31 lbs              |

## PRODUCT DIMENSION