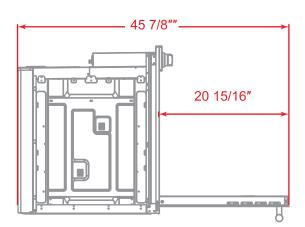

sions (inch.)               | 28.5" x 28.43" x 23.5" |  |
| Oven Usable Dimensions (inch.) 23" x 16" x 15" |                        |  |
| Oven (Wattage)                                 | 3550                   |  |
| Overall Bake (Wattage)                         | 1500                   |  |
| Over all Broil (Wattage)                       | 2000                   |  |
| Circuit Breaker Amperage                       | 30 Amps                |  |
| Volts                                          | 240V                   |  |
| Frequency (hz)                                 | 60                     |  |
| Power cord plug type:                          | No plug (Hard-Wired)   |  |
| Power Cord Length (ft)                         | 5                      |  |

## PRODUCT DIMENSION