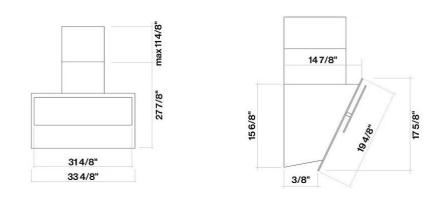

## EAN code 8034122362649

| Version                 | FDVER36W5BK / Wall 36" (90cm) - Black - 500<br>CFM                         |
|-------------------------|----------------------------------------------------------------------------|
| Collection              | Silence - NRS                                                              |
| FEATURES AND PROPERTIES |                                                                            |
| Materials/Finishes      | Black tempered glass                                                       |
| Technology              | NRS technology for a quieter kitchen                                       |
| Features                | Opening frontal<br>Double suction area (frontal and lower)                 |
| Control                 | Touch control                                                              |
| Ducting type            | Extracting/Filtering                                                       |
| Installation type       | Wall                                                                       |
| Lighting                | Dynamic Light (2700K - 5600K)<br>LED 2x1,2 W - 2700 K / 5600 K             |
| Filters                 | Metallic grease filter, removable and washable                             |
| Ducting type            |                                                                            |
| Dimensions              | 36 in                                                                      |
| Notes                   | Recommended mounting height from cooking surface to hood bottom: 24" - 35" |