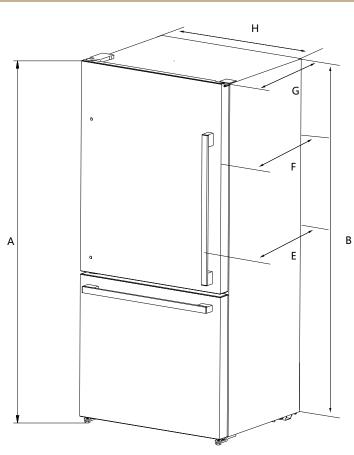

| Capacity<br>cu.ft | Height overall<br>"B" | Height-Top<br>Of Cabinet<br>"B" | Depth-Doors<br>Open 90°<br>"C" | Depth-Drawer<br>Open<br>"D" | Depth-with<br>Handles<br>"E" | Depth-without<br>Handles<br>"F" | Depth-Cabinet<br>"G" | Width-<br>Cabinet<br>"H" | Width Doors<br>Open 130°<br>"I" |
|-------------------|-----------------------|---------------------------------|--------------------------------|-----------------------------|------------------------------|---------------------------------|----------------------|--------------------------|---------------------------------|
| 17.2              | 69.1"                 | 68.5"                           | 56.3"                          | 43.3"                       | 29.1"                        | 26.6"                           | 23.6"                | 31.1"                    | 52"                             |
|                   | (1756mm)              | (1740mm)                        | (1430mm)                       | (1101mm)                    | (740mm)                      | (675.5mm)                       | (600mm)              | (790mm)                  | (1321mm)                        |