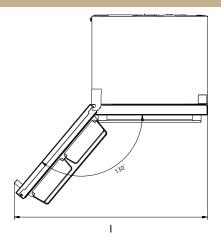

| Capacity<br>cu.ft | Height overall<br>"B" | Height-Top<br>Of Cabinet<br>"B" | Depth-Doors<br>Open 90°<br>"C" | Depth-Drawer<br>Open<br>"D" | Depth-with<br>Handles<br>"E" | Depth-without<br>Handles<br>"F" | Depth-Cabinet<br>"G" | Width-<br>Cabinet<br>"H" | Width Doors<br>Open 130°<br>"I" |
|-------------------|-----------------------|---------------------------------|--------------------------------|-----------------------------|------------------------------|---------------------------------|----------------------|--------------------------|---------------------------------|
| 17.2              | 69.1"                 | 68.5"                           | 56.3"                          | 43.3"                       | 29.1"                        | 26.6"                           | 23.6"                | 31.1"                    | 52"                             |
|                   | (1756mm)              | (1740mm)                        | (1430mm)                       | (1101mm)                    | (740mm)                      | (675.5mm)                       | (600mm)              | (790mm)                  | (1321mm)                        |