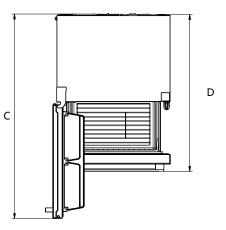

| Capacity<br>cu.ft | Height overall<br>"B" | Height-Top<br>Of Cabinet<br>"B" | Depth-Doors<br>Open 90°<br>"C" | Depth-Drawer<br>Open<br>"D" | Depth-with<br>Handles<br>"E" | Depth-without<br>Handles<br>"F" | Depth-Cabinet<br>"G" | Width-<br>Cabinet<br>"H" | Width Doors<br>Open 130°<br>"I" |
|-------------------|-----------------------|---------------------------------|--------------------------------|-----------------------------|------------------------------|---------------------------------|----------------------|--------------------------|---------------------------------|
| 17.2              | 69.1"                 | 68.5"                           | 56.3"                          | 43.3"                       | 29.1"                        | 26.6"                           | 23.6"                | 31.1"                    | 52"                             |
|                   | (1756mm)              | (1740mm)                        | (1430mm)                       | (1101mm)                    | (740mm)                      | (675.5mm)                       | (600mm)              | (790mm)                  | (1321mm)                        |