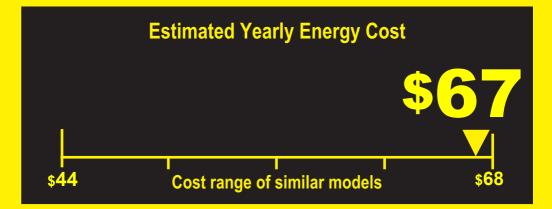

## EREGGUDE Defrost Freezer • Upright Freezer

Automatic Defrost

Capacity: 8.22 Cubic Feet

Compare ONLY to other labels with yellow numbers.

Labels with yellow numbers are based on the same test procedures.

480 kWh
Estimated Yearly Electricity Use

- Your cost will depend on your utility rates and use.
- Cost range based only on upright freezer models of similar capacity with automatic defrost.
- Estimated energy cost based on a national average electricity cost of 14 cents per kWh.