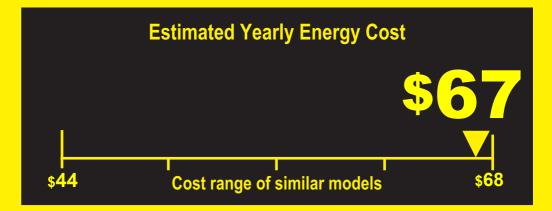

480 kWh
Estimated Yearly Electricity Use

- Your cost will depend on your utility rates and use.
- Cost range based only on upright freezer models of similar capacity with automatic defrost.
- Estimated energy cost based on a national average electricity cost of 14 cents per kWh.