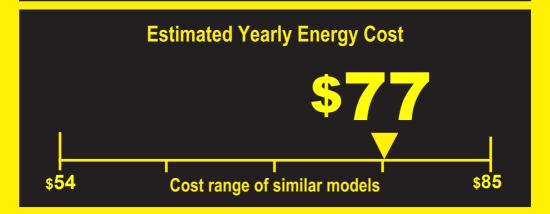

## EREGGUIDE Defrost Freezer • Upright Freezer

Capacity: 12.67 Cubic Feet

Compare ONLY to other labels with yellow numbers.

Labels with yellow numbers are based on the same test procedures.

548 kWh
Estimated Yearly Electricity Use

- Your cost will depend on your utility rates and use.
- Cost range based only on upright freezer models of similar capacity with automatic defrost.
- Estimated energy cost based on a national average electricity cost of 14 cents per kWh.