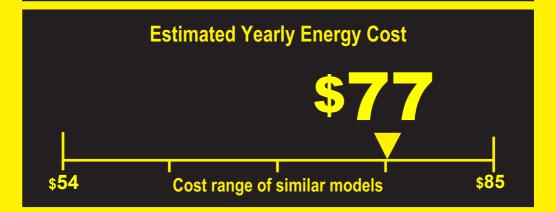

548 kWh
Estimated Yearly Electricity Use

- Your cost will depend on your utility rates and use.
- Cost range based only on upright freezer models of similar capacity with automatic defrost.
- Estimated energy cost based on a national average electricity cost of 14 cents per kWh.