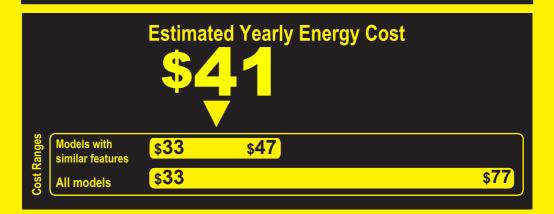

296 kWh
Estimated Yearly Electricity Use

- Your cost will depend on your utility rates and use.
- Both cost ranges based on models of similar size capacity.
- Models with similar features have automatic defrost and no freezer.
- Estimated energy cost based on a national average electricity cost of 14 cents per kWh.