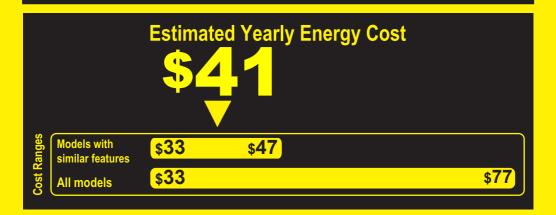

296 kWh
Estimated Yearly Electricity Use

- Your cost will depend on your utility rates and use.
- Both cost ranges based on models of similar size capacity.
- Models with similar features have automatic defrost and no freezer.
- Estimated energy cost based on a national average electricity cost of 14 cents per kWh.