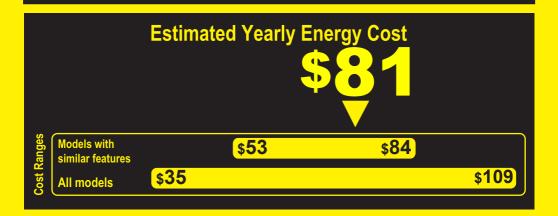

JDE

Compare ONLY to other labels with yellow numbers. Labels with yellow numbers are based on the same test procedures.

- Your cost will depend on your utility rates and use.
- Both cost ranges based on models of similar size capacity.
- Models with similar features have automatic defrost and no freezer.
- Estimated energy cost based on a national average electricity cost of 14 cents per kWh.