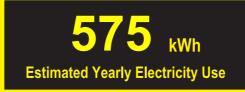

## 575kWh per year / par année

470 kWh

599 kWh

d'énergie

comparés

## Uses least energy / Consomme le mains d'énergie

Type 5I-BI 14.5 - 16.4

Similar models compared

volume in ft.3/ volume en pi3

Model number

FI30BDI-RO1

Numéro du modèle

Modèles similaires