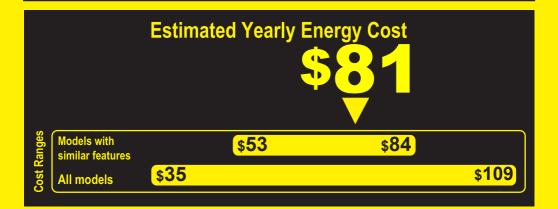

**Estimated Yearly Electricity Use** 

- Your cost will depend on your utility rates and use.
- Both cost ranges based on models of similar size capacity.
- Models with similar features have automatic defrost and no freezer.
- Estimated energy cost based on a national average electricity cost of 14 cents per kWh.