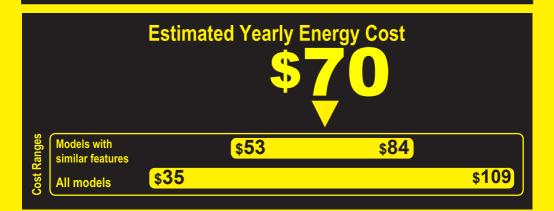

502 kWh
Estimated Yearly Electricity Use

- Your cost will depend on your utility rates and use.
- Both cost ranges based on models of similar size capacity.
- Models with similar features have automatic defrost and no freezer.
- Estimated energy cost based on a national average electricity cost of 14 cents per kWh.