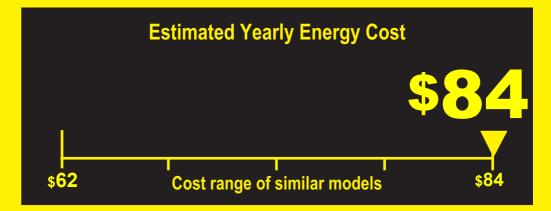

598 kWh
Estimated Yearly Electricity Use

- Your cost will depend on your utility rates and use.
- Cost range based only on upright freezer models of similar capacity with automatic defrost.
- Estimated energy cost based on a national average electricity cost of 14 cents per kWh.