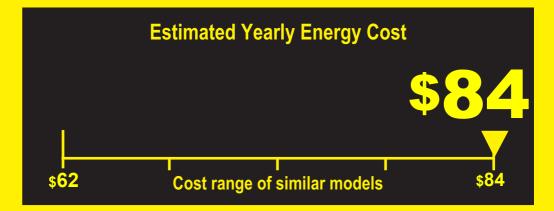

598 kWh
Estimated Yearly Electricity Use

- Your cost will depend on your utility rates and use.
- Cost range based only on upright freezer models of similar capacity with automatic defrost.
- Estimated energy cost based on a national average electricity cost of 14 cents per kWh.