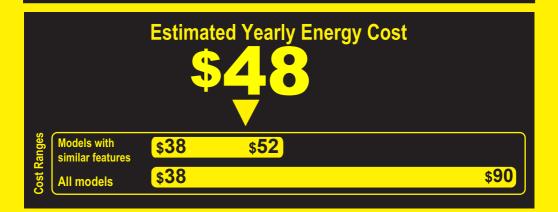

343 kWh
Estimated Yearly Electricity Use

- Your cost will depend on your utility rates and use.
- Both cost ranges based on models of similar size capacity.
- Models with similar features have automatic defrost and no freezer.
- Estimated energy cost based on a national average electricity cost of 14 cents per kWh.