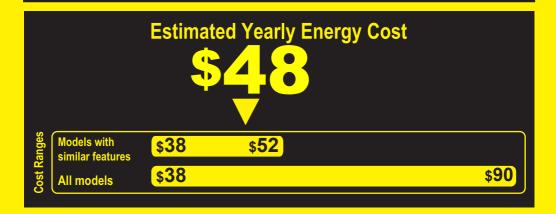

343 kWh
Estimated Yearly Electricity Use

- Your cost will depend on your utility rates and use.
- Both cost ranges based on models of similar size capacity.
- Models with similar features have automatic defrost and no freezer.
- Estimated energy cost based on a national average electricity cost of 14 cents per kWh.