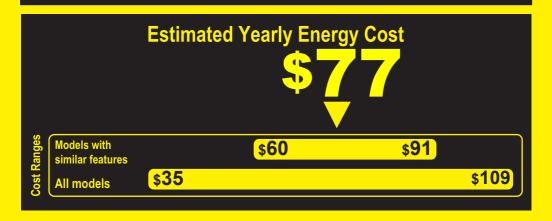

FHIABA FI36BI-RO1

Capacity: 18.7 Cubic Feet

Compare ONLY to other labels with yellow numbers. Labels with yellow numbers are based on the same test procedures.

- Your cost will depend on your utility rates and use.
- Both cost ranges based on models of similar size capacity.
- Models with similar features have automatic defrost and no freezer.
- Estimated energy cost based on a national average electricity cost of 14 cents per kWh.