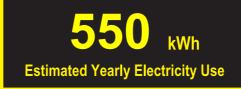

## ftc.gov/energy

|                                                                                     | Canad'ä                                                                                               |                                                                                                  |
|-------------------------------------------------------------------------------------|-------------------------------------------------------------------------------------------------------|--------------------------------------------------------------------------------------------------|
| Energy consumption / Consommation énergétique<br>55500kWh<br>This model / Ce modèle |                                                                                                       |                                                                                                  |
| Uses least energ<br>Consomme le m<br>d'énergie<br>Similar models<br>compared        | gy /<br>lains<br>Type 5I-BI<br>18.5 to 20.4<br>volume in ft.³/ volume en pi³                          | 649 kWh<br>Uses most energy /<br>Consomme le plus<br>d'énergie<br>Modèles similaires<br>comparés |
| Model number<br>Removal of this                                                     | FI36BI-RO1<br>label before first retail purchase is an of<br>ant le premier achat au détail constitue | Numéro du modèle<br>fence (S.C. 1992, c.36).                                                     |
|                                                                                     |                                                                                                       |                                                                                                  |