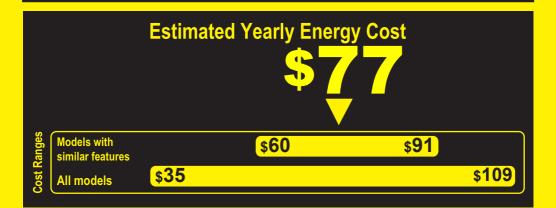

**Estimated Yearly Electricity Use** 

- Your cost will depend on your utility rates and use.
- Both cost ranges based on models of similar size capacity.
- Models with similar features have automatic defrost and no freezer.
- Estimated energy cost based on a national average electricity cost of 14 cents per kWh.