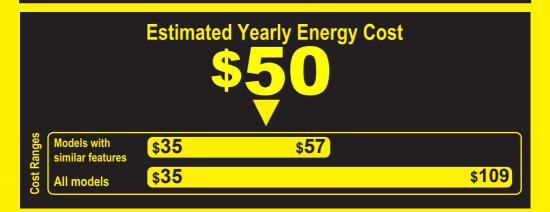

## Refrigerator • Automatic Defrost • Tigerator • Automatic Defrost

**Capacity: 21.54 Cubic Feet** 

Compare ONLY to other labels with yellow numbers.

Labels with yellow numbers are based on the same test procedures.

355 kWh
Estimated Yearly Electricity Use

- Your cost will depend on your utility rates and use.
- Both cost ranges based on models of similar size capacity.
- Models with similar features have automatic defrost and no freezer.
- Estimated energy cost based on a national average electricity cost of 14 cents per kWh.