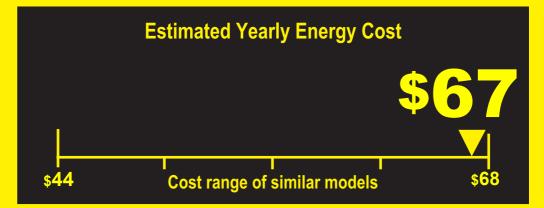

## **Defrost Freezer FHIABA** Upright Freezer

Automatic Defrost

FK18FZC-RS2

Capacity: 8.22 Cubic Feet

**Compare ONLY to other labels with yellow numbers.** Labels with yellow numbers are based on the same test procedures.

**Estimated Yearly Electricity Use** 

- Your cost will depend on your utility rates and use.
- Cost range based only on upright freezer models of similar capacity with automatic defrost.
- Estimated energy cost based on a national average electricity cost of 14 cents per kWh.