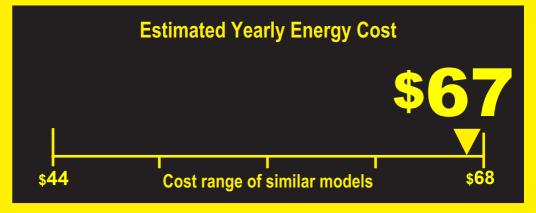

## EREGGUIDE Defrost Freezer • Upright Freezer

Capacity: 8.22 Cubic Feet

Compare ONLY to other labels with yellow numbers.

Labels with yellow numbers are based on the same test procedures.

480 kWh
Estimated Yearly Electricity Use

- Your cost will depend on your utility rates and use.
- Cost range based only on upright freezer models of similar capacity with automatic defrost.
- Estimated energy cost based on a national average electricity cost of 14 cents per kWh.