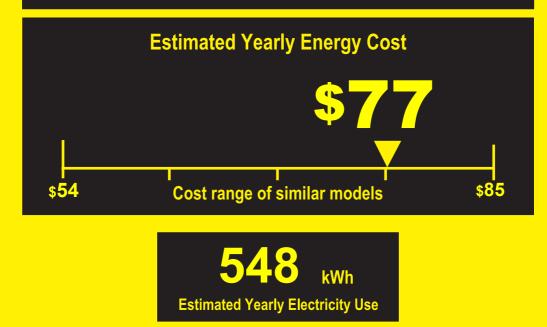

Compare ONLY to other labels with yellow numbers. Labels with yellow numbers are based on the same test procedures.

- Your cost will depend on your utility rates and use.
- Cost range based only on upright freezer models of similar capacity with automatic defrost.
- Estimated energy cost based on a national average electricity cost of 14 cents per kWh.

ftc.gov/energy