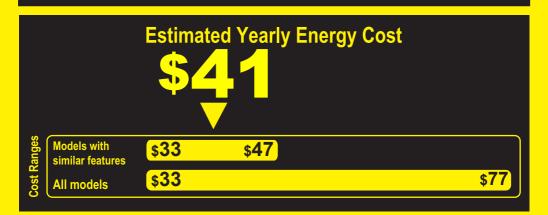

296 kWh
Estimated Yearly Electricity Use

- Your cost will depend on your utility rates and use.
- Both cost ranges based on models of similar size capacity.
- Models with similar features have automatic defrost and no freezer.
- Estimated energy cost based on a national average electricity cost of 14 cents per kWh.