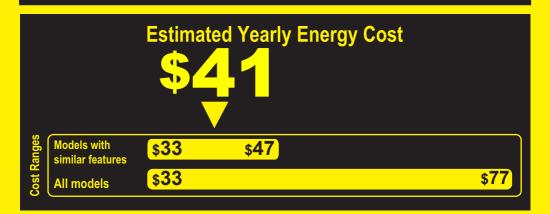

296 kWh
Estimated Yearly Electricity Use

- Your cost will depend on your utility rates and use.
- Both cost ranges based on models of similar size capacity.
- Models with similar features have automatic defrost and no freezer.
- Estimated energy cost based on a national average electricity cost of 14 cents per kWh.