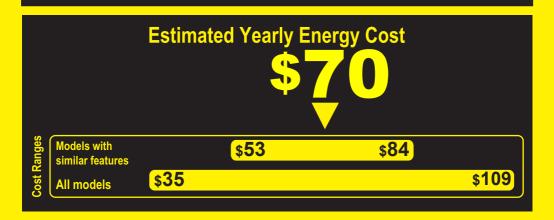

Compare ONLY to other labels with yellow numbers. Labels with yellow numbers are based on the same test procedures.

- Your cost will depend on your utility rates and use.
- Both cost ranges based on models of similar size capacity.
- Models with similar features have automatic defrost and no freezer.
- Estimated energy cost based on a national average electricity cost of 14 cents per kWh.