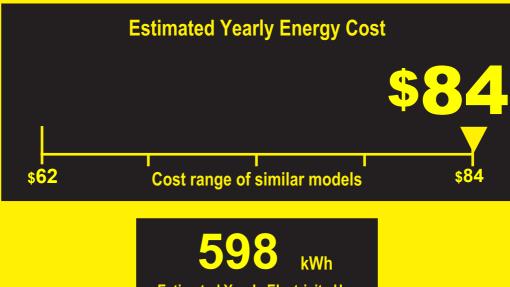

## Estimated Yearly Electricity Use

- Your cost will depend on your utility rates and use.
- Cost range based only on upright freezer models of similar capacity with automatic defrost.
- Estimated energy cost based on a national average electricity cost of 14 cents per kWh.

## 598 kWh per year / par année

This model / Ce modèle

479 kWh

Uses least energy / Consomme le mains d'énergie

Type 9I-BI 15.5 – 17.4

Similar models compared

volume in ft.3/ volume en pi3

Model number