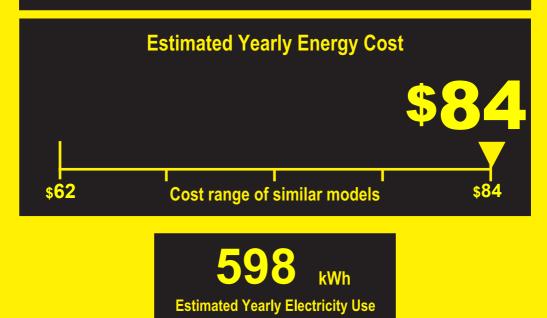

U.S. Government

Federal law prohibits removal of this label before consumer purchase.

Defrost Freezer

Upright Freezer

Automatic Defrost

FHIABA FK30FZC-LS2

Capacity: 16.87 Cubic Feet

Compare ONLY to other labels with yellow numbers. Labels with yellow numbers are based on the same test procedures.

- Your cost will depend on your utility rates and use.
- Cost range based only on upright freezer models of similar capacity with automatic defrost.
- Estimated energy cost based on a national average electricity cost of 14 cents per kWh.