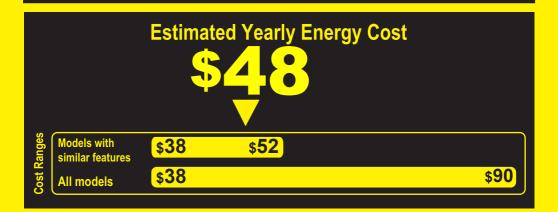

## Refrigerator • Automatic Defrost • FK30RFC-RS2

Capacity: 17.44 Cubic Feet

Compare ONLY to other labels with yellow numbers.

Labels with yellow numbers are based on the same test procedures.

343 kWh
Estimated Yearly Electricity Use

- Your cost will depend on your utility rates and use.
- Both cost ranges based on models of similar size capacity.
- Models with similar features have automatic defrost and no freezer.
- Estimated energy cost based on a national average electricity cost of 14 cents per kWh.