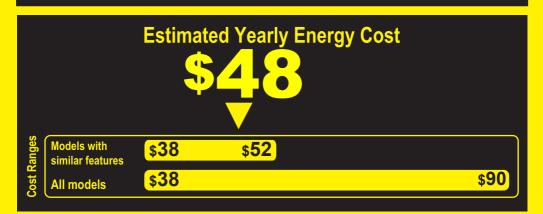

U.S. Government

Federal law prohibits removal of this label before consumer purchase.

Refrigerator • Automatic Defrost

FHIABA FK30RFC-LS2

Capacity: 17.44 Cubic Feet

JDE

**Compare ONLY to other labels with yellow numbers.** Labels with yellow numbers are based on the same test procedures.

- Your cost will depend on your utility rates and use.
- Both cost ranges based on models of similar size capacity.
- Models with similar features have automatic defrost and no freezer.
- Estimated energy cost based on a national average electricity cost of 14 cents per kWh.