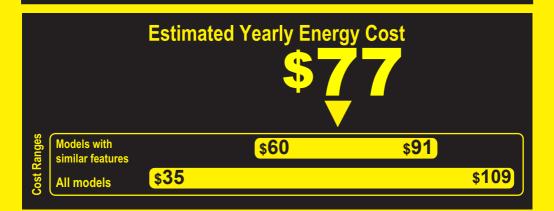

**Estimated Yearly Electricity Use** 

- Your cost will depend on your utility rates and use.
- Both cost ranges based on models of similar size capacity.
- Models with similar features have automatic defrost and no freezer.
- Estimated energy cost based on a national average electricity cost of 14 cents per kWh.