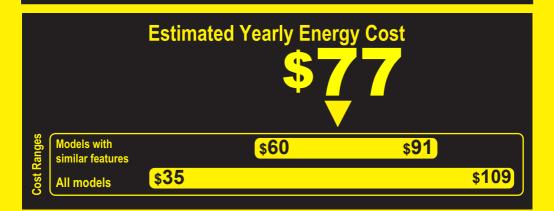

**Estimated Yearly Electricity Use** 

- Your cost will depend on your utility rates and use.
- Both cost ranges based on models of similar size capacity.
- Models with similar features have automatic defrost and no freezer.
- Estimated energy cost based on a national average electricity cost of 14 cents per kWh.

ftc.gov/energy