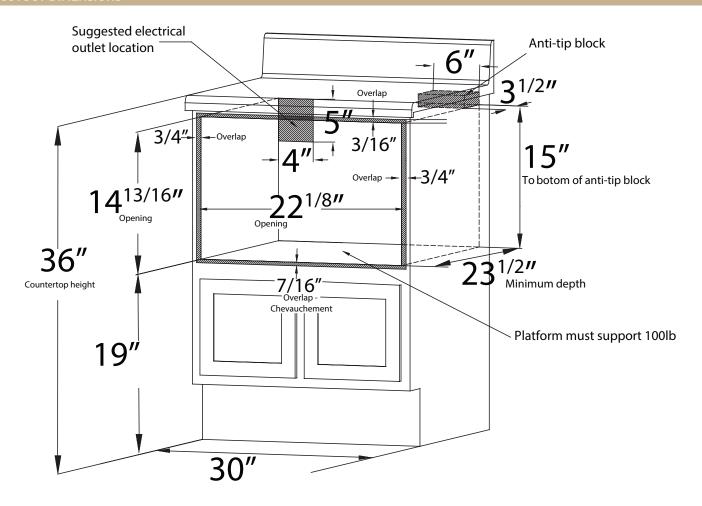

IONS         |            |
|----------------------------------|------------|
| Watts (W)                        | 1000       |
| Circuit Breaker Amperage (A)     | 20         |
| Volts (V)                        | 120        |
| Frequency (Hz)                   | 60Hz       |
| Plug In                          | Yes        |
| Power Cord Plug Type             | NEMA 5-15P |
| Power Supply Connection Location | Back       |

| PRODUCT SPECIFICATIONS         |                     |
|--------------------------------|---------------------|
| Product Dimensions (WxDxH)(In) | 29.9 x 25.2 x 15.7" |
| Net Weight (Lbs & Kg)          | 73.4 lbs   33.2kg   |
| Carton Dimensions (WxDxH)(In)  | 33.5 x 28.5 x 20.5" |
| Shipping Weight (Lbs)          | 85 lbs   38.5kg     |



## **CUTOUT DIMENSIONS**