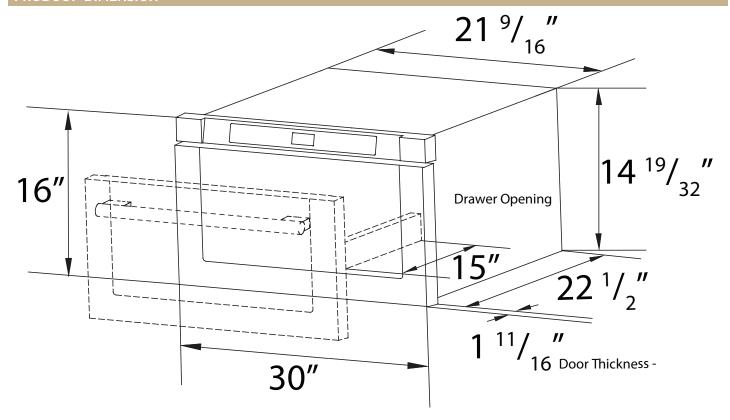

| PRODUCT SPECIFICATIONS         |                     |
|--------------------------------|---------------------|
| Product Dimensions (WxDxH)(In) | 29.9 x 25.2 x 15.7" |
| Net Weight (Lbs & Kg)          | 73.4 lbs   33.2kg   |
| Carton Dimensions (WxDxH)(In)  | 33.5 x 28.5 x 20.5" |
| Shipping Weight (Lbs)          | 85 lbs   38.5kg     |