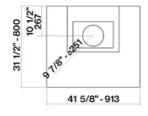

## EAN code 8034122362953

| Version                 | FOLIN36W12OS / Wall 36" (90 cm) - 1200 CFM |                  |
|-------------------------|--------------------------------------------|------------------|
| Collection              | Outdoor                                    |                  |
| FEATURES AND PROPERTIES | 5                                          |                  |
| Materials/Finishes      | Scotch brite stainless steel (AISI 304)    |                  |
| Control                 | Knob control                               |                  |
| Ducting type            | Extracting/Filtering                       |                  |
| Chimney                 | Optional Chimney                           | Photograph is fo |
| Installation type       | Wall                                       |                  |
| Lighting                | LED Strip (3000K)                          |                  |
| Filters                 | Professional Baffle Filters                |                  |
| Ducting type            |                                            |                  |
| Dimensions              | 36 in                                      |                  |
| ELECTRICAL CONNECTION A | ND CONSUMPTION                             |                  |
| Maximum consumption     | 680 W                                      |                  |
| Voltage/Frequency       | 110-120V 60Hz                              |                  |
| BLOWER PERFORMANCE      |                                            |                  |
| Motor                   | 2x600 CFM                                  |                  |
| Minimum sound level     | 0 dB (A)re1pW I.E.C. 60704-2-13            |                  |
| Maximum sound level     | 0 dB (A)re1pW I.E.C. 60704-2-13            |                  |
| WEIGHTS AND DIMENSIONS  |                                            |                  |
| Gross weight            | 122 lbs                                    |                  |
|                         |                                            |                  |