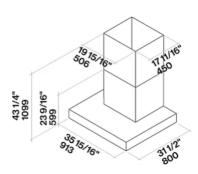

## EAN code 8034122362953

| Version                 | FOLIN36W12OS / Wall 36" (90 cm) - 1200 CFM |                  |
|-------------------------|--------------------------------------------|------------------|
| Collection              | Outdoor                                    |                  |
| FEATURES AND PROPERTIES | 5                                          |                  |
| Materials/Finishes      | Scotch brite stainless steel (AISI 304)    |                  |
| Control                 | Knob control                               |                  |
| Ducting type            | Extracting/Filtering                       |                  |
| Chimney                 | Optional Chimney                           | Photograph is fo |
| Installation type       | Wall                                       |                  |
| Lighting                | LED Strip (3000K)                          |                  |
| Filters                 | Professional Baffle Filters                |                  |
| Ducting type            |                                            |                  |
| Dimensions              | 36 in                                      |                  |
| ELECTRICAL CONNECTION A | ND CONSUMPTION                             |                  |
| Maximum consumption     | 680 W                                      |                  |
| Voltage/Frequency       | 110-120V 60Hz                              |                  |
| BLOWER PERFORMANCE      |                                            |                  |
| Motor                   | 2x600 CFM                                  |                  |
| Minimum sound level     | 0 dB (A)re1pW I.E.C. 60704-2-13            |                  |
| Maximum sound level     | 0 dB (A)re1pW I.E.C. 60704-2-13            |                  |
| WEIGHTS AND DIMENSIONS  |                                            |                  |
| Gross weight            | 122 lbs                                    |                  |
|                         |                                            |                  |