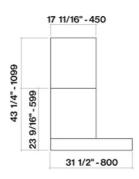

## EAN code 8034122362953

| Version                 | FOLIN36W12OS / Wall 36" (90 cm) - 1200 CFM |                  |
|-------------------------|--------------------------------------------|------------------|
| Collection              | Outdoor                                    |                  |
| FEATURES AND PROPERTIES | 5                                          |                  |
| Materials/Finishes      | Scotch brite stainless steel (AISI 304)    |                  |
| Control                 | Knob control                               |                  |
| Ducting type            | Extracting/Filtering                       |                  |
| Chimney                 | Optional Chimney                           | Photograph is fo |
| Installation type       | Wall                                       |                  |
| Lighting                | LED Strip (3000K)                          |                  |
| Filters                 | Professional Baffle Filters                |                  |
| Ducting type            |                                            |                  |
| Dimensions              | 36 in                                      |                  |
| ELECTRICAL CONNECTION A | ND CONSUMPTION                             |                  |
| Maximum consumption     | 680 W                                      |                  |
| Voltage/Frequency       | 110-120V 60Hz                              |                  |
| BLOWER PERFORMANCE      |                                            |                  |
| Motor                   | 2x600 CFM                                  |                  |
| Minimum sound level     | 0 dB (A)re1pW I.E.C. 60704-2-13            |                  |
| Maximum sound level     | 0 dB (A)re1pW I.E.C. 60704-2-13            |                  |
| WEIGHTS AND DIMENSIONS  |                                            |                  |
| Gross weight            | 122 lbs                                    |                  |
|                         |                                            |                  |