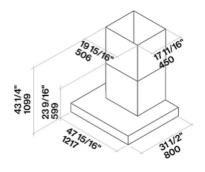

Filters Professional Baffle Filters

Ducting type

**Dimensions** 48 in

### **WEIGHTS AND DIMENSIONS**

 Gross weight
 144 lbs

 Net weight
 121 lbs

 Volume
 31 ft

Packaging dimensions L 53 x H 36 x D29 in

Photograph is for information purposes only. May not correspond to the selected version