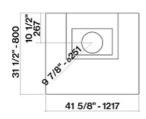

Top view

Filters Professional Baffle Filters

Ducting type

**Dimensions** 48 in