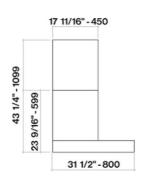

Filters Professional Baffle Filters

Ducting type

**Dimensions** 48 in

### **WEIGHTS AND DIMENSIONS**

 Gross weight
 144 lbs

 Net weight
 121 lbs

 Volume
 31 ft

Packaging dimensions L 53 x H 36 x D29 in

Photograph is for information purposes only. May not correspond to the selected version