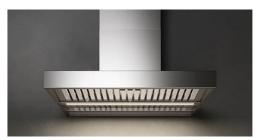

# falmec

LINE OUTDOOR EAN code 8034122362946

Version FOLIN48W12OS / Wall 48" (120 cm) - 1200 CFM

**Collection** Outdoor

### **FEATURES AND PROPERTIES**

Materials/Finishes Scotch brite stainless steel (AISI 304)

Control Knob control

 Ducting type
 Extracting/Filtering

 Chimney
 Optional Chimney

Installation type Wall

LED Strip (3000K)

Filters Professional Baffle Filters

Ducting type

**Dimensions** 48 in